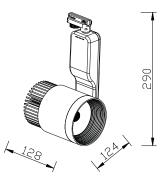

## LED TRACKLIGHT





## **Photometric Diagram**



Product&Family Code: 018 007 0033

PARIS-33

| Technical Data                                  |                      |
|-------------------------------------------------|----------------------|
| Voltage (V)                                     | 220-240V             |
| Product Wattage (W)                             | 33                   |
| Equivalence with incandescent<br>lamp(W)        | 264                  |
| Colour Render Index (Ra)                        | >Ra80                |
| Colour Temperature (K)                          | 4200K                |
| Materials                                       | Cast Aluminium       |
| Protection Class                                | II                   |
| Dimmable