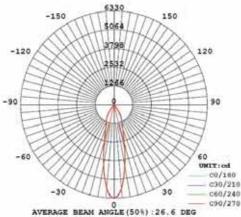

## **Photometric Diagram**

Product&Family Code: 018 007 0033

PARIS-33

| Technical Data                                  |                      |
|-------------------------------------------------|----------------------|
| Voltage (V)                                     | 220-240V             |
| Product Wattage (W)                             | 33                   |
| Equivalence with incandescent<br>lamp(W)        | 264                  |
| Colour Render Index (Ra)                        | >Ra80                |
| Colour Temperature (K)                          | 4200K                |
| Materials                                       | Cast Aluminium       |
| Protection Class                                | II                   |
| Dimmable                                        | No                   |
| EEI                                             | A to A <sup>++</sup> |
| Warm-up time up to 60 %of the full light output | Instant Full Light   |
| Luminous Flux (Im)                              | 2256                 |
| Luminous Efficacy (Im/W)                        | 68                   |
| Rated Life (hrs)                                | 40.000               |
| IP Rating                                       | 20                   |
| Power Factor                                    | >0.9                 |
| Beam Angle                                      | 24°                  |
| Starting Time                                   | <0.2s                |
| Number of ON-OFF cycling                        | x35.000              |