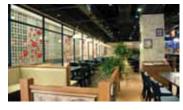

## **Applications**

• Tracking lighting is your best choice when compared to other lights for areas such as dining rooms, kitchens, shoping center and even offices.