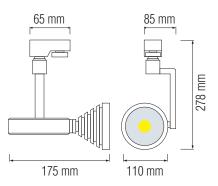

## **Photometric Diagram**

Product&Family Code: 018 003 0012

PRAG-12

| Technical Data                                  |                      |
|-------------------------------------------------|----------------------|
| Voltage (V)                                     | 220-240V             |
| Product Wattage (W)                             | 12                   |
| Equivalence with incandescent<br>lamp(W)        | 96                   |
| Colour Render Index (Ra)                        | >Ra70                |
| Colour Temperature (K)                          | 4200K                |
| Materials                                       | Aluminium            |
| Protection Class                                | Ш                    |
| Dimmable                                        | No                   |
| EEI                                             | A to A <sup>++</sup> |
| Warm-up time up to 60 %of the full light output | Instant Full Light   |
| Luminous Flux (Im)                              | 852                  |
| Luminous Efficacy (Im/W)                        | 71                   |
| Rated Life (hrs) 🕒                              | 40.000               |
| IP Rating                                       | 20                   |
| Power Factor                                    | >0.7                 |
| Beam Angle                                      | 32°                  |
| Starting Time                                   | <0.2s                |
| Number of ON-OFF cycling                        | x20000               |