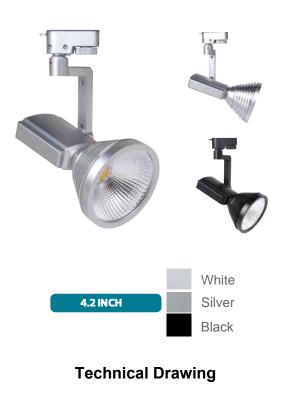

## LED TRACKLIGHT

## Features

- High Lumen and CRI, Good quality & Constant Current driver.
- High heat dissipation, low carbon and environmental protection.
- COB LED Lamp Base.
- Very low energy consuption.

Istanbul Trakya Free Zone Ferhatpasa S.B. Mah. Acelya Sk. Dıs Kapı: 2 lc Kapı: 301 Horozk Electric & Electronic Trade