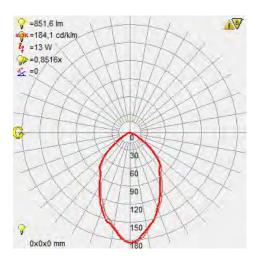

## **Photometric Diagram**

Product&Family Code: 018 003 0012

PRAG-12

| Technical Data                                  |                      |
|-------------------------------------------------|----------------------|
| Voltage (V)                                     | 220-240V             |
| Product Wattage (W)                             | 12                   |
| Equivalence with incandescent<br>lamp(W)        | 96                   |
| Colour Render Index (Ra)                        | >Ra70                |
| Colour Temperature (K)                          | 4200K                |
| Materials                                       | Aluminium            |
| Protection Class                                | Ш                    |
| Dimmable                                        | No                   |
| EEI                                             | A to A <sup>++</sup> |
| Warm-up time up to 60 %of the full light output | Instant Full Light   |
| Luminous Flux (Im)                              | 852                  |
| Luminous Efficacy (Im/W)                        | 71                   |
| Rated Life (hrs) 🕒                              | 40.000               |
| IP Rating                                       | 20                   |
| Power Factor                                    | >0.7                 |
| Beam Angle                                      | 32°                  |
| Starting Time                                   | <0.2s                |
| Number of ON-OFF cycling                        | x20000               |