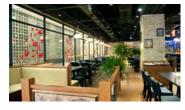

## Applications

• Tracking lighting is your best choice when compared to other lights for areas such as dining rooms, kitchens, shoping center and even offices.