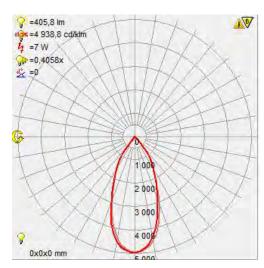

## 65 mm 88 mm 265 mm 170 mm 90 mm

**Photometric Diagram** 

Product&Family Code: 018 003 0007

| Technical Data                                  |                    |
|-------------------------------------------------|--------------------|
| Voltage (V)                                     | 220-240V           |
| Product Wattage (W)                             | 7                  |
| Equivalence with incandescent<br>lamp(W)        | 56                 |
| Colour Render Index (Ra)                        | >Ra70              |
| Colour Temperature (K)                          | 4200K              |
| Materials                                       | Aluminium          |
| Protection Class                                | П                  |
| Dimmable                                        | No                 |
| EEI                                             | A to A++           |
| Warm-up time up to 60 %of the full light output | Instant Full Light |
| Luminous Flux (Im)                              | 405                |
| Luminous Efficacy (Im/W)                        | 57                 |
| Rated Life (hrs)                                | 40.000             |
| IP Rating                                       | 20                 |
| Power Factor                                    | >0.7               |
| Beam Angle                                      | 37°                |
| Starting Time                                   | <0.2s              |
| Number of ON-OFF cycling                        | x20000             |