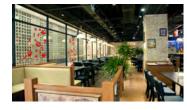

## **Applications**

• Tracking lighting is your best choice when compared to other lights for areas such as dining rooms, kitchens, shoping center and even offices.