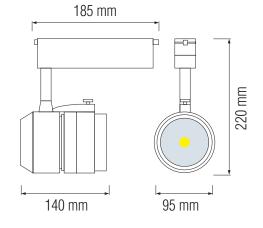

# **LED TRACKLIGHT**



## **Technical Drawing**



#### **Photometric Diagram**



Product&Family Code: 018 002 0023



| Technical Data                                  |                      |
|-------------------------------------------------|----------------------|
| Voltage (V)                                     | 220-240V             |
| Product Wattage (W)                             | 23                   |
| Equivalence with incandescent lamp(W)           | 184                  |
| Colour Render Index (Ra)                        | >Ra80                |
| Colour Temperature (K)                          | 4200K                |
| Materials                                       | Aluminium            |
| Protection Class                                | II                   |
| Dimmable                                        | No