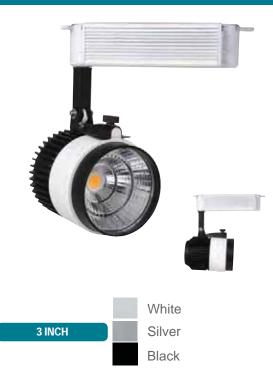

# **LED TRACKLIGHT**

### **Applications**

• Tracking lighting is your best choice when compared to other lights for areas such as dining rooms, kitchens, shoping center and even offices.

#### **Features**

- High Lumen and CRI, Good quality & Constant Current driver.
- High heat dissipation, low carbon and environmental protection.
- COB LED Lamp Base.
- Very low energy consuption.