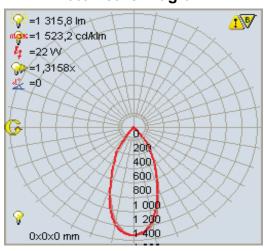

#### **Photometric Diagram**

Product&Family Code: 018 002 0023

| Technical Data                                  |                      |
|-------------------------------------------------|----------------------|
| Voltage (V)                                     | 220-240V             |
| Product Wattage (W)                             | 23                   |
| Equivalence with incandescent lamp(W)           | 184                  |
| Colour Render Index (Ra)                        | >Ra80                |
| Colour Temperature (K)                          | 4200K                |
| Materials                                       | Aluminium            |
| Protection Class                                | II                   |
| Dimmable                                        | No                   |
| EEI                                             | A to A <sup>++</sup> |
| Warm-up time up to 60 %of the full light output | Instant Full Light   |
| Luminous Flux (lm)                              | 1315                 |
| Luminous Efficacy (Im/W)                        | 57                   |
| Rated Life (hrs)                                | 40.000               |
| IP Rating                                       | 20                   |
| Power Factor                                    | >0.9                 |
| Beam Angle                                      | 60°                  |
| Starting Time                                   | <0.2s                |
| Number of ON-OFF cycling                        | x20000               |