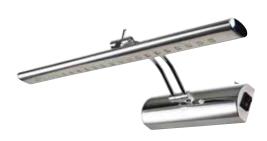

# LED PICTURE & MIRROR LAMP

Product&Family Code:

**Technical Data** 

040 001 0004 HL 6641L

#### **Applications**

• Bathroom, suitable for bedroom, hallway etc.

#### **Features**

- High Lumen and CRI, Good quality & Constant Current driver.
- High heat dissipation, low carbon and environmental protection.
- SMD LED Lamp Base.
- Very low energy consuption.