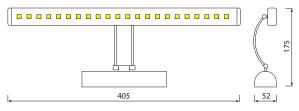

# LED PICTURE & MIRROR LAMP

Product&Family Code:

**Technical Data** 

040 001 0004 HL 6641L







## **Technical Drawing**



#### 100-250V Voltage (V) Product Wattage (W) 4 Equivalence with incandescent 32 lamp(W) Colour Render Index (Ra) >Ra70 Colour Temperature (K) 4200 Materials Metal + Chrome **Protection Class** ı Dimmable No to A++ EEL Warm-up time up to 60 %of Instant Full Light the full light output Luminous Flux (Im) 360 Luminous Efficacy (Im/W) 90 Rated Life (hrs) (L) 30.000 IP Rating 20 **Power Factor** >0.8 Beam Angle 120° Starting Time <0.2s Number of ON-OFF cycling x15.000

### **Photometric Diagram**



#### **Applications**

• Bathroom, suitable for bedroom, hallway etc.





#### **Features**

- High Lumen and CRI, Good quality & Constant Current driver.
- High heat dissipation, low carbon and environmental protection.
- SMD LED Lamp Base.
- Very low energy consuption.