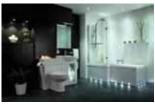

# LED PICTURE & MIRROR LAMP

Product&Family Code:

**Technical Data** 

040 001 0004 HL 6641L







## **Technical Drawing**



#### 100-250V Voltage (V) Product Wattage (W) 4 Equivalence with incandescent 32 lamp(W) Colour Render Index (Ra) >Ra70 Colour Temperature (K) 4200 Materials Metal + Chrome **Protection Class** ı Dimmable No to A++ EEL Warm-up time up to 60 %of Instant Full Light the full light output Luminous Flux (Im) 360 Luminous Efficacy (Im/W) 90 Rated Life (hrs) (L) 30.000 IP Rating 20 **Power Factor** >0.8 Beam Angle 120° Starting Time <0.2s Number of ON-OFF cycling x15.000

### **Photometric Diagram**



#### **Applications**

• Bathroom, suitable for bedroom, hallway etc.





#### **Features**

- High Lumen and CRI, Good quality & Constant Current driver.
- High heat dissipation, low carbon and environmental protection.
- SMD LED Lamp Base.
- Very low energy consuption.