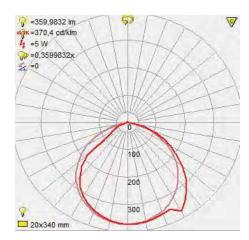

# LED PICTURE & MIRROR LAMP

Product&Family Code:

**Technical Data** 

040 001 0004 HL 6641L







## **Technical Drawing**



#### 100-250V Voltage (V) Product Wattage (W) 4 Equivalence with incandescent 32 lamp(W) Colour Render Index (Ra) >Ra70 Colour Temperature (K) 4200 Materials Metal + Chrome **Protection Class** ı Dimmable No to A++ EEL Warm-up time up to 60 %of Instant Full Light the full light output Luminous Flux (Im) 360 Luminous Efficacy (Im/W) 90 Rated Life (hrs) (L) 30.000 IP Rating 20 **Power Factor** >0.8 Beam Angle 120° Starting Time <0.2s Number of ON-OFF cycling x15.000

### **Photometric Diagram**



#### **Applications**

• Bathroom, suitable for bedroom, hallway etc.





#### **Features**

- High Lumen and CRI, Good quality & Constant Current driver.
- High heat dissipation, low carbon and environmental protection.
- SMD LED Lamp Base.
- Very low energy consuption.