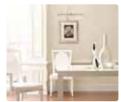

# LED PICTURE & MIRROR LAMP

Product&Family Code:

**Technical Data** 

040 001 0004 HL 6641L







## **Technical Drawing**



#### 100-250V Voltage (V) Product Wattage (W) 4 Equivalence with incandescent 32 lamp(W) Colour Render Index (Ra) >Ra70 Colour Temperature (K) 4200 Materials Metal + Chrome **Protection Class** ı Dimmable No to A++ EEL Warm-up time up to 60 %of Instant Full Light the full light output Luminous Flux (Im) 360 Luminous Efficacy (Im/W) 90 Rated Life (hrs) (L) 30.000 IP Rating 20 **Power Factor** >0.8 Beam Angle 120° Starting Time <0.2s Number of ON-OFF cycling x15.000

### **Photometric Diagram**



#### **Applications**

• Bathroom, suitable for bedroom, hallway etc.





#### **Features**

- High Lumen and CRI, Good quality & Constant Current driver.
- High heat dissipation, low carbon and environmental protection.
- SMD LED Lamp Base.
- Very low energy consuption.