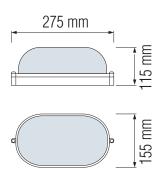

## **ALUMINIUM BULKHEAD LAMP**

Product&Family Code:











| Technical Data              |                      |
|-----------------------------|----------------------|
| Voltage (V)                 | 220-240V             |
| Product Wattage (W)         | Max. 100W            |
| Lamp Type                   | E27                  |
| WEEE Regulation Appropriate | Yes                  |
| Operation Temperature       | -20 / +40            |
| Materials                   | Aluminium + Glass    |
| Protection Class            | I                    |
| Dimmable                    | No                   |
| EEI                         | E to A <sup>++</sup> |
| IP Rating                   | 54                   |

## **Technical Drawing**



## **Applications**

• Designed outdoor applications: Ceiling mounting, Wall (surface)



## **Features**

- Easy installation
- High heat dissipation, low carbon and environmental protection.
- Low energy bulb (Bulb not included)