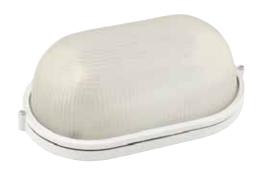

## **ALUMINIUM BULKHEAD LAMP**

Product&Family Code:

| Technical Data              |                      |
|-----------------------------|----------------------|
| Voltage (V)                 | 220-240V             |
| Product Wattage (W)         | Max. 100W            |
| Lamp Type                   | E27                  |
| WEEE Regulation Appropriate | Yes                  |
| Operation Temperature       | -20 / +40            |
| Materials                   | Aluminium + Glass    |
| Protection Class            | I                    |
| Dimmable                    | No                   |
| EEI                         | E to A <sup>++</sup> |
| IP Rating                   | 54                   |

## **Applications**

• Designed outdoor applications: Ceiling mounting, Wall (surface)

## **Features**

- Easy installation
- High heat dissipation, low carbon and environmental protection.
- Low energy bulb (Bulb not included)