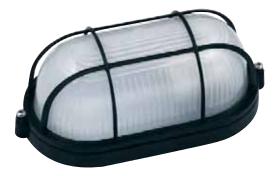

## ALUMINIUM BULKHEAD LAMP

| WHITE |  |
|-------|--|
| BLACK |  |

| HL 901                      |                                    |  |
|-----------------------------|------------------------------------|--|
| Technical Data              |                                    |  |
| Voltage (V)                 | 220-240V                           |  |
| Product Wattage (W)         | Max. 60W                           |  |
| Lamp Type                   | E27                                |  |
| WEEE Regulation Appropriate | Yes                                |  |
| Operation Temperature       | -20 / +40                          |  |
| Materials                   | Aluminium + Glass                  |  |
| Protection Class            | 1                                  |  |
| Dimmable                    | No                                 |  |
| EEI                         | <b>E</b> to <b>A</b> <sup>++</sup> |  |
| IP Rating                   | 54                                 |  |