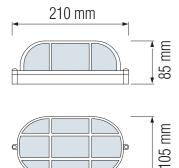

|  |
| Voltage (V)                 | 220-240V                           |  |
| Product Wattage (W)         | Max. 60W                           |  |
| Lamp Type                   | E27                                |  |
| WEEE Regulation Appropriate | Yes                                |  |
| Operation Temperature       | -20 / +40                          |  |
| Materials                   | Aluminium + Glass                  |  |
| Protection Class            | 1                                  |  |
| Dimmable                    | No                                 |  |
| EEI                         | <b>E</b> to <b>A</b> <sup>++</sup> |  |
| IP Rating                   | 54                                 |  |

070 002 0060

## **Technical Drawing**



## Applications

Product&Family Code:

• Designed outdoor applications: Ceiling mounting, Wall (surface)



## Features

- Easy installation
- High heat dissipation, low carbon and environmental protection.
- Low energy bulb (Bulb not included)