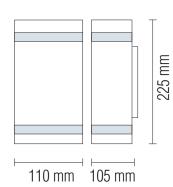

Inox

Product&Family Code: 075 010 0004

GARDENYA-4

| Technical Data              |                           |
|-----------------------------|---------------------------|
| Voltage (V)                 | 220-240V                  |
| Product Wattage (W)         | Max.2x35W                 |
| Lamp Type                   | GU10                      |
| WEEE Regulation Appropriate | Yes                       |
| Operation Temperature       | -30 / +40                 |
| Materials                   | Stainless Steel Body + PC |
| Protection Class            | 1                         |
| Dimmable                    | No                        |
| EEI                         | E to A <sup>++</sup>      |
| IP Rating                   | 44                        |

## **Technical Drawing**



## Applications

• Designed Outdoor applications: Gardens



## Features

- High strength stainless steel construction
- High heat dissipation, low carbon and environmental protection.
- Low energy bulb (Bulb not included)