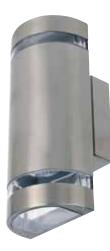

## GARDEN LAMP

Inox

Product&Family Code: 075 010 0004

GARDENYA-4

| Technical Data              |                           |
|-----------------------------|---------------------------|
| Voltage (V)                 | 220-240V                  |
| Product Wattage (W)         | Max.2x35W                 |
| Lamp Type                   | GU10                      |
| WEEE Regulation Appropriate | Yes                       |
| Operation Temperature       | -30 / +40                 |
| Materials                   | Stainless Steel Body + PC |
| Protection Class            | 1                         |
| Dimmable                    | No                        |
| EEI                         | E to A <sup>++</sup>      |
| IP Rating                   | 44                        |