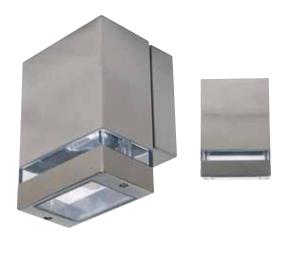

## **GARDEN LAMP**

Inox

Product&Family Code: 075 010 0001

| Technical Data              |                           |
|-----------------------------|---------------------------|
| Voltage (V)                 | 220-240V                  |
| Product Wattage (W)         | Max.35W                   |
| Lamp Type                   | GU10                      |
| WEEE Regulation Appropriate | Yes                       |
| Operation Temperature       | -30 / +40                 |
| Materials                   | Stainless Steel Body + PC |
| Protection Class            | I                         |
| Dimmable                    | No                        |
| EEI                         | E to A <sup>++</sup>      |
| IP Rating                   | 44                        |

## **Features**

- High strength stainless steel construction
- High heat dissipation, low carbon and environmental protection.
- Low energy bulb (Bulb not included)