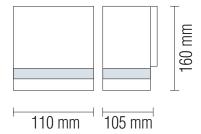

LAMP**



Inox

Product&Family Code: 075 010 0001



| Technical Data              |                           |
|-----------------------------|---------------------------|
| Voltage (V)                 | 220-240V                  |
| Product Wattage (W)         | Max.35W                   |
| Lamp Type                   | GU10                      |
| WEEE Regulation Appropriate | Yes                       |
| Operation Temperature       | -30 / +40                 |
| Materials                   | Stainless Steel Body + PC |
| Protection Class            | I                         |
| Dimmable                    | No                        |
| EEI                         | E to A <sup>++</sup>      |
| IP Rating                   | 44                        |

## **Technical Drawing**



## **Applications**

• Designed Outdoor applications: Gardens



## **Features**

- High strength stainless steel construction
- High heat dissipation, low carbon and environmental protection.
- Low energy bulb (Bulb not included)