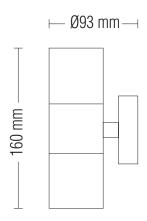

075 008 0002



| Technical Data              |                              |
|-----------------------------|------------------------------|
| Voltage (V)                 | 220-240V                     |
| Product Wattage (W)         | Max.2x35W                    |
| Lamp Type                   | GU10                         |
| WEEE Regulation Appropriate | Yes                          |
| Operation Temperature       | -30 / +40                    |
| Materials                   | Stainless Steel Body + Glass |
| Protection Class            | I                            |
| Dimmable                    | No                           |
| EEI                         | E to A <sup>++</sup>         |
| IP Rating                   | 44                           |

## **Technical Drawing**



## **Applications**

• Designed Outdoor applications: Gardens



## **Features**

- High strength stainless steel construction
- High heat dissipation, low carbon and environmental protection.
- Low energy bulb (Bulb not included)