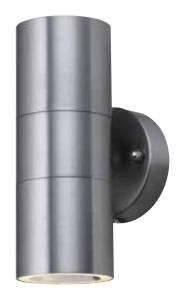

## **GARDEN LAMP**

Product&Family Code: 075 008 0002

| Technical Data              |                              |
|-----------------------------|------------------------------|
| Voltage (V)                 | 220-240V                     |
| Product Wattage (W)         | Max.2x35W                    |
| Lamp Type                   | GU10                         |
| WEEE Regulation Appropriate | Yes                          |
| Operation Temperature       | -30 / +40                    |
| Materials                   | Stainless Steel Body + Glass |
| Protection Class            | I                            |
| Dimmable                    | No                           |
| EEI                         | E to A <sup>++</sup>         |
| IP Rating                   | 44                           |

## **Features**

- High strength stainless steel construction
- High heat dissipation, low carbon and environmental protection.
- Low energy bulb (Bulb not included)