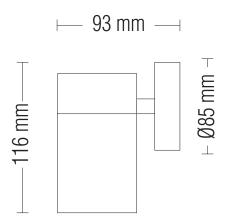

75 008 0001





| Technical Data              |                              |
|-----------------------------|------------------------------|
| Voltage (V)                 | 220-240V                     |
| Product Wattage (W)         | Max.35W                      |
| Lamp Type                   | GU10                         |
| WEEE Regulation Appropriate | Yes                          |
| Operation Temperature       | -30 / +40                    |
| Materials                   | Stainless Steel Body + Glass |
| Protection Class            | 1                            |
| Dimmable                    | No                           |
| EEI                         | E to A <sup>++</sup>         |
| IP Rating                   | 44                           |

## **Technical Drawing**



## **Applications**

• Designed Outdoor applications: Gardens



## **Features**

- High strength stainless steel construction
- High heat dissipation, low carbon and environmental protection.
- Low energy bulb (Bulb not included)