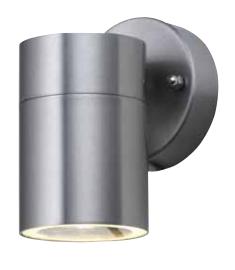

## **GARDEN LAMP**

Inox

Product&Family Code: 075 008 0001

| Technical Data              |                              |
|-----------------------------|------------------------------|
| Voltage (V)                 | 220-240V                     |
| Product Wattage (W)         | Max.35W                      |
| Lamp Type                   | GU10                         |
| WEEE Regulation Appropriate | Yes                          |
| Operation Temperature       | -30 / +40                    |
| Materials                   | Stainless Steel Body + Glass |
| Protection Class            | 1                            |
| Dimmable                    | No                           |
| EEI                         | E to A <sup>++</sup>         |
| IP Rating                   | 44                           |

## **Features**

- High strength stainless steel construction
- High heat dissipation, low carbon and environmental protection.
- Low energy bulb (Bulb not included)