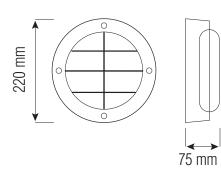

# LED BULKHEAD LAMP



Black

## **Technical Drawing**



## **Photometric Diagram**



b C0 Plane beam angle(50%) b C90 Plane beam angle(50%) C0 Plane beam angle(50%):107.1(DEG) C90 Plane beam angle(50%):107.0(DEG) Product&Family Code: 071 008 0012



| Technical Data                                  |                    |
|-------------------------------------------------|--------------------|
| Voltage (V)                                     | 170-260V           |
| Product Wattage (W)                             | 12                 |
| Equivalence with incandescent<br>lamp(W)        | 96                 |
| Colour Render Index (Ra)                        | >Ra70              |
| Colour Temperature (K)                          | 4000K              |
| Materials                                       | Aluminium Body     |
| Protection Class