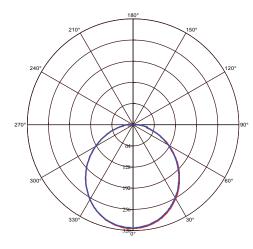

## **Photometric Diagram**

b C0 Plane beam angle(50%) b C90 Plane beam angle(50%) C0 Plane beam angle(50%):107.1(DEG) C90 Plane beam angle(50%):107.0(DEG) Product&Family Code: 071 008 0012

| Technical Data                                  |                    |
|-------------------------------------------------|--------------------|
| Voltage (V)                                     | 170-260V           |
| Product Wattage (W)                             | 12                 |
| Equivalence with incandescent<br>lamp(W)        | 96                 |
| Colour Render Index (Ra)                        | >Ra70              |
| Colour Temperature (K)                          | 4000K              |
| Materials                                       | Aluminium Body     |
| Protection Class                                | 1                  |
| Dimmable                                        | No                 |
| EEI                                             | A to $A^{++}$      |
| Warm-up time up to 60 %of the full light output | Instant Full Light |
| Luminous Flux (lm)                              | 670                |
| Luminous Efficacy (Im/W)                        | 56                 |
| Rated Life (hrs)                                | 35.000             |
| IP Rating                                       | 54                 |
| Power Factor                                    | >0.5               |
| Beam Angle                                      | 98°                |
| Starting Time                                   | <0.2s              |
| Number of ON-OFF cycling                        | x15.000            |