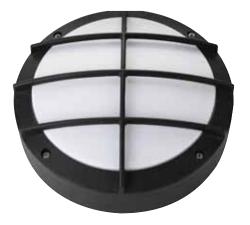

# LED BULKHEAD LAMP

Black

## **Applications**

Designed Outdoor applications: Corridor, Undergroud Parking, Basement, Warehouse

### Features

- High Lumen and CRI, Good quality & Constant Current driver.
- High heat dissipation, low carbon and environmental protection.
- SMD LED Lamp Base.
- Innovative Design of Assembly Structure