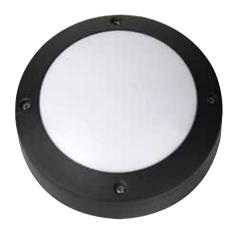

# LED BULKHEAD LAMP

## **Applications**

Designed Outdoor applications: Corridor, Undergroud Parking, Basement, Warehouse