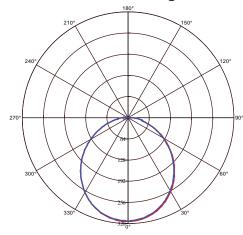

#### **Photometric Diagram**

b C0 Plane beam angle(50%) b C90 Plane beam angle(50%) C0 Plane beam angle(50%):107.1(DEG) C90 Plane beam angle(50%):107.0(DEG) Product&Family Code: 071 003 0006

RAMAN

| Technical Data                                  |                      |
|-------------------------------------------------|----------------------|
| Voltage (V)                                     | 170-260V             |
| Product Wattage (W)                             | 6                    |
| Equivalence with incandescent<br>lamp(W)        | 48                   |
| Colour Render Index (Ra)                        | >Ra70                |
| Colour Temperature (K)                          | 4000K                |
| Materials                                       | Aluminium Body       |
| Protection Class                                | 1                    |
| Dimmable                                        | No                   |
| EEI                                             | A to A <sup>++</sup> |
| Warm-up time up to 60 %of the full light output | Instant Full Light   |
| Luminous Flux (lm)                              | 400                  |
| Luminous Efficacy (Im/W)                        | 67                   |
| Rated Life (hrs) 🕒                              | 35.000               |
| IP Rating                                       | 54                   |
| Power Factor                                    | >0.5                 |
| Beam Angle                                      | 107°                 |
| Starting Time                                   | <0.2s                |
| Number of ON-OFF cycling                        | x15.000              |