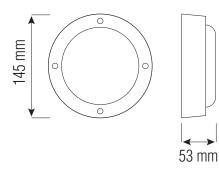

# LED BULKHEAD LAMP



## **Technical Drawing**

Black



#### **Photometric Diagram**



b C0 Plane beam angle(50%) b C90 Plane beam angle(50%) C0 Plane beam angle(50%):107.1(DEG) C90 Plane beam angle(50%):107.0(DEG) Product&Family Code: 071 003 0006

RAMAN

| Technical Data                                  |                      |
|-------------------------------------------------|----------------------|
| Voltage (V)                                     | 170-260V             |
| Product Wattage (W)                             | 6                    |
| Equivalence with incandescent<br>lamp(W)        | 48                   |
| Colour Render Index (Ra)                        | >Ra70                |
| Colour Temperature (K)                          | 4000K                |
| Materials                                       | Aluminium Body