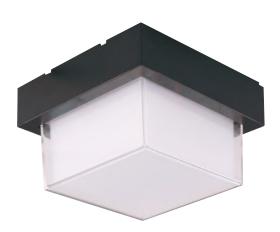

## LED GARDEN LAMP

Product&Family Code:

076 022 0012

SUGA-12/SO

## **Technical Drawing**

| Technical Data                |                      |
|-------------------------------|----------------------|
| Voltage (V)                   | 85-265V              |
| Product Wattage (W)           | 12                   |
| Equivalence with incandescent | 96                   |
| lamp(W)                       |                      |
| Colour Render Index (Ra)      | >Ra70                |
| Colour Temperature (K)        | 4200K                |
| Materials                     | ABS                  |
| Protection Class              | Ш                    |
| Dimmable                      | No                   |
| EEI                           | A to A <sup>++</sup> |
| Warm-up time up to 60 %of     | Instant Full Light   |
| the full light output         |                      |
| Luminous Flux (Im)            | 900                  |
| Luminous Efficacy (Im/W)      | 75                   |
| Rated Life (hrs)              | 30.000               |
| IP Rating                     | 65                   |
| Power Factor                  | >0.5                 |
| Beam Angle                    | 128°                 |
| Starting Time                 | <0.2s                |
| Number of ON-OFF cycling      | x15.000              |