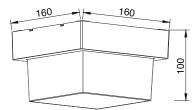

## **Technical Drawing**

| Technical Data                |                      |
|-------------------------------|----------------------|
| Voltage (V)                   | 85-265V              |
| Product Wattage (W)           | 12                   |
| Equivalence with incandescent | 96                   |
| lamp(W)                       |                      |
| Colour Render Index (Ra)      | >Ra70                |
| Colour Temperature (K)        | 4200K                |
| Materials                     | ABS                  |
| Protection Class              | Ш                    |
| Dimmable                      | No                   |
| EEI                           | A to A <sup>++</sup> |
| Warm-up time up to 60 %of     | Instant Full Light   |
| the full light output         |                      |
| Luminous Flux (Im)            | 900                  |
| Luminous Efficacy (Im/W)      | 75                   |
| Rated Life (hrs)              | 30.000               |
| IP Rating                     | 65                   |
| Power Factor                  | >0.5                 |
| Beam Angle                    | 128°                 |
| Starting Time                 | <0.2s                |
| Number of ON-OFF cycling      | x15.000              |