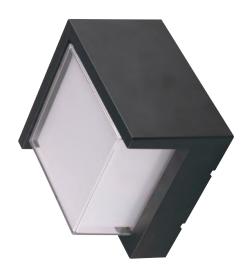

## LED GARDEN LAMP

Product&Family Code:

| Technical Data                                  |                      |
|-------------------------------------------------|----------------------|
| Voltage (V)                                     | 85-265V              |
| Product Wattage (W)                             | 12                   |
| Equivalence with incandescent lamp(W)           | 96                   |
| Colour Render Index (Ra)                        | >Ra70                |
| Colour Temperature (K)                          | 4200K                |
| Materials                                       | ABS                  |
| Protection Class                                | II                   |
| Dimmable                                        | No                   |
| EEI                                             | A to A <sup>++</sup> |
| Warm-up time up to 60 %of the full light output | Instant Full Light   |
| Luminous Flux (lm)                              | 650                  |
| Luminous Efficacy (Im/W)                        | 54                   |
| Rated Life (hrs)                                | 30.000               |
| IP Rating                                       | 65                   |
| Power Factor                                    | >0.5                 |
| Beam Angle                                      | 128°                 |
| Starting Time                                   | <0.2s                |
| Number of ON-OFF cycling                        | x15.000              |

## **Applications**

• Designed Outdoor Applications: Hotel, home lighting, recreation place, supermarket, office building.

## **Features**

- High Lumen and CRI, Good quality & Constant Current driver.
- High heat dissipation, low carbon and environmental protection.
- SMD LED Lamp Base.
- Innovative Design of Assembly Structure