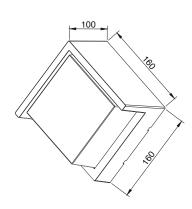

No                   |
| EEI                                             | A to A <sup>++</sup> |
| Warm-up time up to 60 %of the full light output | Instant Full Light   |
| Luminous Flux (lm)                              | 650                  |
| Luminous Efficacy (Im/W)                        | 54                   |
| Rated Life (hrs)                                | 30.000               |
| IP Rating                                       | 65                   |
| Power Factor                                    | >0.5                 |
| Beam Angle                                      | 128°                 |
| Starting Time                                   | <0.2s                |
| Number of ON-OFF cycling                        | x15.000              |

## **Technical Drawing**



## **Applications**

• Designed Outdoor Applications: Hotel, home lighting, recreation place, supermarket, office building.

## **Features**

- High Lumen and CRI, Good quality & Constant Current driver.
- High heat dissipation, low carbon and environmental protection.
- SMD LED Lamp Base.
- Innovative Design of Assembly Structure