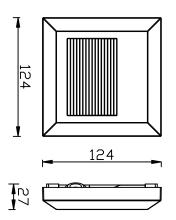

## **Technical Drawing**

Product&Family Code: 076 014 0002

İĞDE

| Technical Data                                  |                      |
|-------------------------------------------------|----------------------|
| Voltage (V)                                     | 100-240V             |
| Product Wattage (W)                             | 2                    |
| Equivalence with incandescent<br>lamp(W)        | 16                   |
| Colour Render Index (Ra)                        | >Ra70                |
| Colour Temperature (K)                          | 4200K                |
| Materials                                       | ABS                  |
| Protection Class                                | Ш                    |
| Dimmable                                        | No                   |
| EEI                                             | A to A <sup>++</sup> |
| Warm-up time up to 60 %of the full light output | Instant Full Light   |
| Luminous Flux (lm)                              | 65                   |
| Luminous Efficacy (Im/W)                        | 32.5                 |
| Rated Life (hrs) 🕒                              | 30.000               |
| IP Rating                                       | 65                   |
| Power Factor                                    | >0.5                 |
| Beam Angle                                      | 55°                  |
| Starting Time                                   | <0.2s                |
| Number of ON-OFF cycling                        | x15.000              |