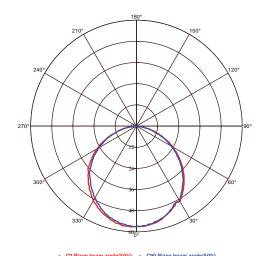

#### **Photometric Diagram**

C0 Plane beam angle(50%):111.0(DEG) C90 Plane beam angle(50%):108.3(DEG)

Product&Family Code: 076 011 0005

| Technical Data                                  |                      |
|-------------------------------------------------|----------------------|
| Voltage (V)                                     | 100-240V             |
| Product Wattage (W)                             | 5                    |
| Equivalence with incandescent lamp(W)           | 40                   |
| Colour Render Index (Ra)                        | >Ra70                |
| Colour Temperature (K)                          | 4200K                |
| Materials                                       | ABS                  |
| Protection Class                                | II                   |
| Dimmable                                        | No                   |
| EEI                                             | A to A <sup>++</sup> |
| Warm-up time up to 60 %of the full light output | Instant Full Light   |
| Luminous Flux (Im)                              | 270                  |
| Luminous Efficacy (lm/W)                        | 52                   |
| Rated Life (hrs) (L)                            | 30.000               |
| IP Rating                                       | 65                   |
| Power Factor                                    | >0.5                 |
| Beam Angle                                      | 105°                 |
| Starting Time                                   | <0.2s                |
| Number of ON-OFF cycling                        | x15.000              |