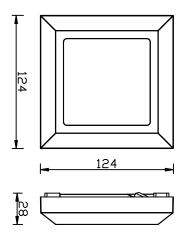

# LED GARDEN LAMP





## **Technical Drawing**



#### **Photometric Diagram**



C0 Plane beam angle(50%):111.0(DEG) C90 Plane beam angle(50%):108.3(DEG)

Product&Family Code: 076 011 0005



| Technical Data                                  |                      |
|-------------------------------------------------|----------------------|
| Voltage (V)                                     | 100-240V             |
| Product Wattage (W)                             | 5                    |
| Equivalence with incandescent lamp(W)           | 40                   |
| Colour Render Index (Ra)                        | >Ra70                |
| Colour Temperature (K)                          | 4200K                |
| Materials                                       | ABS                  |
| Protection Class                                | II