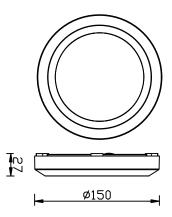

# LED GARDEN LAMP





## **Technical Drawing**



## **Photometric Diagram**



C0 Plane beam angle(50%):110.4(DEG) C90 Plane beam angle(50%):109.6(DEG)

Product&Family Code: 076 010 0005



| Technical Data                                  |                      |
|-------------------------------------------------|----------------------|
| Voltage (V)                                     | 100-240V             |
| Product Wattage (W)                             | 5                    |
| Equivalence with incandescent lamp(W)           | 40                   |
| Colour Render Index (Ra)                        | >Ra70                |
| Colour Temperature (K)                          | 4200K                |
| Materials                                       | ABS                  |
| Protection Class                                | II