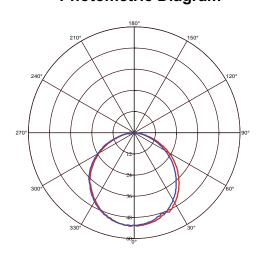

## **Photometric Diagram**

C0 Plane beam angle(50%):110.4(DEG) C90 Plane beam angle(50%):109.6(DEG)

Product&Family Code: 076 010 0005

| Technical Data                                  |                      |
|-------------------------------------------------|----------------------|
| Voltage (V)                                     | 100-240V             |
| Product Wattage (W)                             | 5                    |
| Equivalence with incandescent lamp(W)           | 40                   |
| Colour Render Index (Ra)                        | >Ra70                |
| Colour Temperature (K)                          | 4200K                |
| Materials                                       | ABS                  |
| Protection Class                                | II                   |
| Dimmable                                        | No                   |
| EEI                                             | A to A <sup>++</sup> |
| Warm-up time up to 60 %of the full light output | Instant Full Light   |
| Luminous Flux (Im)                              | 270                  |
| Luminous Efficacy (Im/W)                        | 54                   |
| Rated Life (hrs)                                | 30.000               |
| IP Rating                                       | 65                   |
| Power Factor                                    | >0.5                 |
| Beam Angle                                      | 105°                 |
| Starting Time                                   | <0.2s                |
| Number of ON-OFF cycling                        | x15.000              |