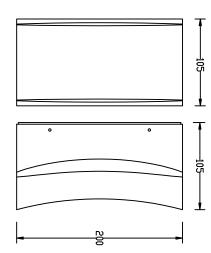

## **Technical Drawing**

| Technical Data                                  |                      |
|-------------------------------------------------|----------------------|
| Voltage (V)                                     | 100-240V             |
| Product Wattage (W)                             | 12                   |
| Equivalence with incandescent<br>lamp(W)        | 144                  |
| Colour Render Index (Ra)                        | >Ra70                |
| Colour Temperature (K)                          | 4200K                |
| Materials                                       | Aluminum             |
| Protection Class                                | 1                    |
| Dimmable                                        | No                   |
| EEI                                             | A to A <sup>++</sup> |
| Warm-up time up to 60 %of the full light output | Instant Full Light   |
| Luminous Flux (Im)                              | 750                  |
| Luminous Efficacy (Im/W)                        | 62                   |
| Rated Life (hrs)                                | 30.000               |
| IP Rating                                       | 65                   |
| Power Factor                                    | >0.5                 |
| Beam Angle                                      | 138°                 |
| Starting Time                                   | <0.2s                |
| Number of ON-OFF cycling                        | x15.000              |
|                                                 |                      |