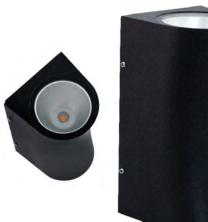

## LED GARDEN LAMP

Product&Family Code: 076 009 0012





White Black

## **Technical Drawing**



| Technical Data                                  |                      |
|-------------------------------------------------|----------------------|
| Voltage (V)                                     | 100-240V             |
| Product Wattage (W)                             | 12                   |
| Equivalence with incandescent<br>lamp(W)        | 144                  |
| Colour Render Index (Ra)                        | >Ra70                |
| Colour Temperature (K)                          | 4200K                |
| Materials                                       | Aluminum             |
| Protection Class                                | 1                    |
| Dimmable                                        | No                   |
| EEI