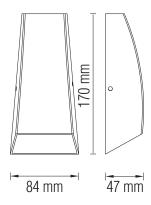

# LED GARDEN LAMP





#### **Technical Drawing**



### **Photometric Diagram**



Product&Family Code:

| 076 | 007 | 0004 |
|-----|-----|------|
| 010 | 007 | 0001 |



| Technical Data                |                      |  |
|-------------------------------|----------------------|--|
| Voltage (V)                   | 220-240V             |  |
| Product Wattage (W)           | 3.5                  |  |
| Equivalence with incandescent | 44                   |  |
| lamp(W)                       |                      |  |
| Colour Render Index (Ra)      | >Ra70                |  |
| Colour Temperature (K)        | 4100K                |  |
| Materials                     | Alumunium            |  |
| Protection Class              | 1                    |  |
| Dimmable                      | No                   |  |
| EEI