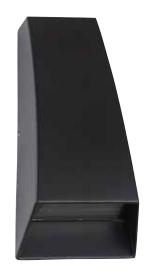

# LED GARDEN LAMP





#### **Technical Drawing**



### **Photometric Diagram**



Product&Family Code:

| 076 | 007 | 0004 |
|-----|-----|------|
| 010 | 007 | 0001 |



| Technical Data                |                      |  |
|-------------------------------|----------------------|--|
| Voltage (V)                   | 220-240V             |  |
| Product Wattage (W)           | 3.5                  |  |
| Equivalence with incandescent | 44                   |  |
| lamp(W)                       |                      |  |
| Colour Render Index (Ra)      | >Ra70                |  |
| Colour Temperature (K)        | 4100K                |  |
| Materials                     | Alumunium            |  |
| Protection Class              | 1                    |  |
| Dimmable                      | No