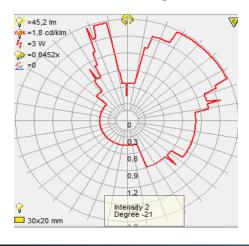

### **Photometric Diagram**

Product&Family Code:

| 076 | 007 | 0004 |
|-----|-----|------|
| 010 | 007 | 0001 |

| Technical Data                |                      |  |
|-------------------------------|----------------------|--|
| Voltage (V)                   | 220-240V             |  |
| Product Wattage (W)           | 3.5                  |  |
| Equivalence with incandescent | 44                   |  |
| lamp(W)                       |                      |  |
| Colour Render Index (Ra)      | >Ra70                |  |
| Colour Temperature (K)        | 4100K                |  |
| Materials                     | Alumunium            |  |
| Protection Class              | 1                    |  |
| Dimmable                      | No                   |  |
| EEI                           | A to A <sup>++</sup> |  |
| Warm-up time up to 60 %of     | Instant Full Light   |  |
| the full light output         |                      |  |
| Luminous Flux (Im)            | 35                   |  |
| Luminous Efficacy (Im/W)      | 10                   |  |
| Rated Life (hrs)              | 30.000               |  |
| IP Rating                     | 44                   |  |
| Power Factor                  | >0.5                 |  |
| Beam Angle                    | 120°                 |  |
| Starting Time                 | <0.2s                |  |
| Number of ON-OFF cycling      | x15.000              |  |
|                               |                      |  |