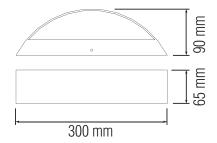

## **Technical Drawing**

**Photometric Diagram** 

9 =385,3 lm =58,9 cd/klm

₩ =0,3853x = 0

| Technical Data                                  |                      |
|-------------------------------------------------|----------------------|
| Voltage (V)                                     | 220-240V             |
| Product Wattage (W)                             | 5.5                  |
| Equivalence with incandescent lamp(W)           | 44                   |
| Colour Render Index (Ra)                        | >Ra70                |
| Colour Temperature (K)                          | 4100K                |
| Materials                                       | Alumunium            |
| Protection Class                                | 1                    |
| Dimmable                                        | No                   |
| EEI                                             | A to A <sup>++</sup> |
| Warm-up time up to 60 %of the full light output | Instant Full Light   |
| Luminous Flux (lm)                              | 420                  |
| Luminous Efficacy (Im/W)                        | 76                   |
| Rated Life (hrs)                                | 30.000               |
| IP Rating                                       | 44                   |
| Power Factor                                    | >0.5                 |
| Beam Angle                                      | 120°                 |
| Starting Time                                   | <0.2s                |
| Number of ON-OFF cycling                        | x15.000              |