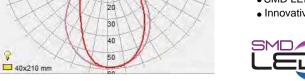

## **Technical Drawing**

**Photometric Diagram** 

9 =385,3 lm =58,9 cd/klm

₩ =0,3853x = 0

| Technical Data                                  |                      |
|-------------------------------------------------|----------------------|
| Voltage (V)                                     | 220-240V             |
| Product Wattage (W)                             | 5.5                  |
| Equivalence with incandescent lamp(W)           | 44                   |
| Colour Render Index (Ra)                        | >Ra70                |
| Colour Temperature (K)                          | 4100K                |
| Materials                                       | Alumunium            |
| Protection Class                                | 1                    |
| Dimmable                                        | No                   |
| EEI                                             | A to A <sup>++</sup> |
| Warm-up time up to 60 %of the full light output | Instant Full Light   |
| Luminous Flux (lm)                              | 420                  |
| Luminous Efficacy (Im/W)                        | 76                   |
| Rated Life (hrs)                                | 30.000               |
| IP Rating                                       | 44                   |
| Power Factor                                    | >0.5                 |
| Beam Angle                                      | 120°                 |
| Starting Time                                   | <0.2s                |
| Number of ON-OFF cycling                        | x15.000              |

## **Features**

- High Lumen and CRI, Good quality & Constant Current driver.
- High heat dissipation, low carbon and environmental protection.
- SMD LED Lamp Base.
- Innovative Design of Assembly Structure