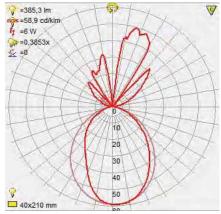

### **Photometric Diagram**

#### **Technical Data** Voltage (V) 220-240V Product Wattage (W) 5.5 Equivalence with incandescent 44 lamp(W) Colour Render Index (Ra) >Ra70 Colour Temperature (K) 4100K Materials Alumunium **Protection Class** I Dimmable No to A++ EEL Warm-up time up to 60 %of Instant Full Light the full light output Luminous Flux (Im) 385 77 Luminous Efficacy (Im/W) Rated Life (hrs) 30.000 IP Rating 44 Power Factor >0.5 Beam Angle 120° Starting Time <0.2s Number of ON-OFF cycling x15.000