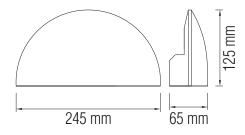

# LED GARDEN LAMP

Product&Family Code:

076 003 0006 HL 237L







#### **Technical Drawing**



#### **Technical Data** Voltage (V) 220-240V Product Wattage (W) 5.5 Equivalence with incandescent 44 lamp(W) Colour Render Index (Ra) >Ra70 Colour Temperature (K) 4100K Materials Alumunium **Protection Class** I Dimmable No to A++ EEL Warm-up time up to 60 %of Instant Full Light the full light output Luminous Flux (Im) 385 77 Luminous Efficacy (Im/W) Rated Life (hrs) 30.000 IP Rating 44 Power Factor >0.5 Beam Angle 120° Starting Time <0.2s Number of ON-OFF cycling x15.000

#### **Applications**

• Designed Outdoor applications: Gardens



## Features

- High Lumen and CRI, Good quality & Constant Current driver.
- High heat dissipation, low carbon and environmental protection.
- Power LED Lamp Base.
- Innovative Design of Assembly Structure



















### **Photometric Diagram**