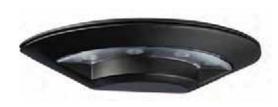

# LED GARDEN LAMP

Product&Family Code:

076 003 0006 HL 237L

## Features

- High Lumen and CRI, Good quality & Constant Current driver.
- High heat dissipation, low carbon and environmental protection.
- Power LED Lamp Base.
- Innovative Design of Assembly Structure