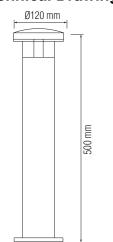

## **Technical Drawing**

**Photometric Diagram** 

Product&Family Code: 076 002 0006

MIMOZA-6

| Technical Data                                  |                      |
|-------------------------------------------------|----------------------|
| Voltage (V)                                     | 220-240V             |
| Product Wattage (W)                             | 5.5                  |
| Equivalence with incandescent<br>lamp(W)        | 44                   |
| Colour Render Index (Ra)                        | >Ra70                |
| Colour Temperature (K)                          | 6400K                |
| Materials                                       | Stainless Steel      |
| Protection Class                                | 1                    |
| Dimmable                                        | No                   |
| EEI                                             | A to A <sup>++</sup> |
| Warm-up time up to 60 %of the full light output | Instant Full Light   |
| Luminous Flux (lm)                              | 186                  |
| Luminous Efficacy (Im/W)                        | 34                   |
| Rated Life (hrs) 🕒                              | 30.000               |
| IP Rating                                       | 44                   |
| Power Factor                                    | >0.5                 |
| Beam Angle                                      | 120°                 |
| Starting Time                                   | <0.2s                |
| Number of ON-OFF cycling                        | x35.000              |