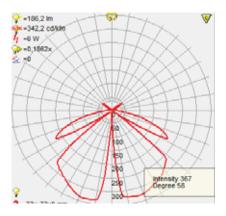

## **Technical Drawing**

**Photometric Diagram** 

Product&Family Code: 076 002 0006

MIMOZA-6

| Technical Data                                  |                      |
|-------------------------------------------------|----------------------|
| Voltage (V)                                     | 220-240V             |
| Product Wattage (W)                             | 5.5                  |
| Equivalence with incandescent<br>lamp(W)        | 44                   |
| Colour Render Index (Ra)                        | >Ra70                |
| Colour Temperature (K)                          | 6400K                |
| Materials                                       | Stainless Steel      |
| Protection Class                                | 1                    |
| Dimmable                                        | No                   |
| EEI                                             | A to A <sup>++</sup> |
| Warm-up time up to 60 %of the full light output | Instant Full Light   |
| Luminous Flux (lm)                              | 186                  |
| Luminous Efficacy (Im/W)                        | 34                   |
| Rated Life (hrs) 🕒                              | 30.000               |
| IP Rating                                       | 44                   |
| Power Factor                                    | >0.5                 |
| Beam Angle                                      | 120°                 |
| Starting Time                                   | <0.2s                |
| Number of ON-OFF cycling                        | x35.000              |