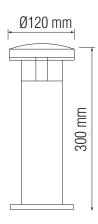

# LED GARDEN LAMP





## **Technical Drawing**



#### **Photometric Diagram**



Product&Family Code:

076 002 0004



| Technical Data                                  |                      |
|-------------------------------------------------|----------------------|
| Voltage (V)                                     | 220-240V             |
| Product Wattage (W)                             | 5.5                  |
| Equivalence with incandescent lamp(W)           | 44                   |
| Colour Render Index (Ra)                        | >Ra70                |
| Colour Temperature (K)                          | 6400K                |
| Materials                                       | Stainless Steel      |
| Protection Class                                | 1                    |
| Dimmable                                        | N