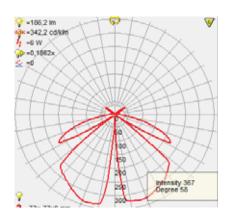

#### **Photometric Diagram**

Product&Family Code:

076 002 0004

| Technical Data                                  |                      |
|-------------------------------------------------|----------------------|
| Voltage (V)                                     | 220-240V             |
| Product Wattage (W)                             | 5.5                  |
| Equivalence with incandescent lamp(W)           | 44                   |
| Colour Render Index (Ra)                        | >Ra70                |
| Colour Temperature (K)                          | 6400K                |
| Materials                                       | Stainless Steel      |
| Protection Class                                | 1                    |
| Dimmable                                        | No                   |
| EEI                                             | A to A <sup>++</sup> |
| Warm-up time up to 60 %of the full light output | Instant Full Light   |
| Luminous Flux (Im)                              | 186                  |
| Luminous Efficacy (lm/W)                        | 34                   |
| Rated Life (hrs)                                | 30.000               |
| IP Rating                                       | 44                   |
| Power Factor                                    | >0.5                 |
| Beam Angle                                      | 120°                 |
| Starting Time                                   | <0.2s                |
| Number of ON-OFF cycling                        | x35.000              |