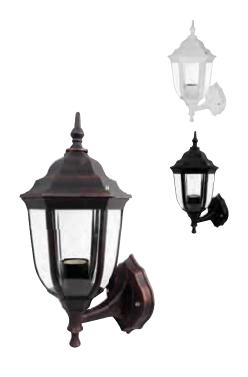

## **GARDEN LAMP**

Product&Family Code:

075 013 0001 HL 275

| Technical Data              |                        |
|-----------------------------|------------------------|
| Voltage (V)                 | 220-240V               |
| Product Wattage (W)         | Max.60W                |
| Lamp Type                   | E27                    |
| WEEE Regulation Appropriate | Yes                    |
| Operation Temperature       | -30 / +40              |
| Materials                   | Aluminium Body + Glass |
| Protection Class            | I                      |
| Dimmable                    | No                     |
| EEI                         | E to A <sup>++</sup>   |
| IP Rating                   | 44                     |

# BLACK WHITE