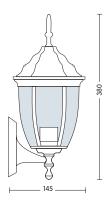

## **GARDEN LAMP**



Product&Family Code:

075 013 0001 HL 275



| Technical Data              |                        |
|-----------------------------|------------------------|
| Voltage (V)                 | 220-240V               |
| Product Wattage (W)         | Max.60W                |
| Lamp Type                   | E27                    |
| WEEE Regulation Appropriate | Yes                    |
| Operation Temperature       | -30 / +40              |
| Materials                   | Aluminium Body + Glass |
| Protection Class            | I                      |
| Dimmable                    | No                     |
| EEI                         | E to A <sup>++</sup>   |
| IP Rating                   | 44                     |

# BLACK WHITE

#### **Technical Drawing**



### **Applications**

• Designed Outdoor applications: Gardens



#### **Features**

- High strength stainless steel construction
- High heat dissipation, low carbon and environmental protection.
- Low energy bulb (Bulb not included)