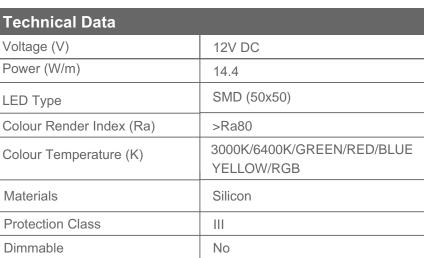

## **Technical Drawing**

Product&Family Code:

HL 542L 081 003 0001

003 0002

| Materials                                       | Silicon                  |
|-------------------------------------------------|--------------------------|
| Protection Class                                | III                      |
| Dimmable                                        | No                       |
| EEI                                             | A to A <sup>++</sup>     |
| Warm-up time up to 60 %of the full light output | Instant Full Light       |
| Luminous Flux (Im)                              | 4320 Lm / per 16ft. reel |
| Standart Length:                                | 1m / 60 LED              |
| Rated Life (hrs) (L)                            | 30.000                   |
| IP Rating                                       | 65                       |
| Power Factor                                    | 0.9                      |
| Beam Angle                                      | 120°                     |