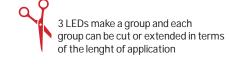

## **Technical Drawing**

Product&Family Code:

HL 542L 081 003 0001

003 0002

| Materials                                       | Silicon                  |
|-------------------------------------------------|--------------------------|
| Protection Class                                | III                      |
| Dimmable                                        | No                       |
| EEI                                             | A to A <sup>++</sup>     |
| Warm-up time up to 60 %of the full light output | Instant Full Light       |
| Luminous Flux (Im)                              | 4320 Lm / per 16ft. reel |
| Standart Length:                                | 1m / 60 LED              |
| Rated Life (hrs) (L)                            | 30.000                   |
| IP Rating                                       | 65                       |
| Power Factor                                    | 0.9                      |
| Beam Angle                                      | 120°                     |