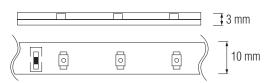

## **Technical Drawing**

Product&Family Code:

HL 542L 081 003 0001

003 0002

| Materials                                       | Silicon                  |
|-------------------------------------------------|--------------------------|
| Protection Class                                | III                      |
| Dimmable                                        | No                       |
| EEI                                             | A to A <sup>++</sup>     |
| Warm-up time up to 60 %of the full light output | Instant Full Light       |
| Luminous Flux (Im)                              | 4320 Lm / per 16ft. reel |
| Standart Length:                                | 1m / 60 LED              |
| Rated Life (hrs) (L)                            | 30.000                   |
| IP Rating                                       | 65                       |
| Power Factor                                    | 0.9                      |
| Beam Angle                                      | 120°                     |