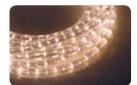

## LED ROPELIGHT

Product&Family Code:

099 001 0001

CLEAR, 31 lm/m

YELLOW, 8 lm/m

BLUE, 7,8 lm/m

RED, 6,8 lm/m

COLORFUL, 13 lm/m