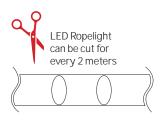

## **Technical Drawing**

| Technical Data                                  |                                                 |
|-------------------------------------------------|-------------------------------------------------|
| Voltage (V)                                     | 220-240V                                        |
| Power (W/m)                                     | 1.8                                             |
| LED Type                                        | LED                                             |
| Colour Render Index (Ra)                        | >Ra70                                           |
| Colour Temperature (K)                          | Clear / Yellow / Blue<br>Green / Red / Colorful |
| Materials                                       | Silicon                                         |
| Protection Class                                | П                                               |
| Dimmable                                        | No                                              |
| EEI                                             | A to A <sup>++</sup>                            |
| Warm-up time up to 60 %of the full light output | Instant Full Light                              |
| Standart Length:                                | 1m / 30 LED                                     |
| Rated Life (hrs) 🕒                              | 25.000                                          |
| IP Rating                                       | 44                                              |
| Power Factor                                    | 0.4                                             |
| Beam Angle                                      | 120°                                            |
| Starting Time                                   | <0.2s                                           |
| Number of ON-OFF cycling                        | x25.000                                         |