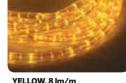

## LED ROPELIGHT

Product&Family Code:

099 001 0001

CLEAR, 31 lm/m

YELLOW, 8 lm/m

BLUE, 7,8 lm/m

RED, 6,8 lm/m

COLORFUL, 13 lm/m