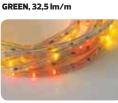

## LED ROPELIGHT

Product&Family Code:

099 001 0001

CLEAR, 31 lm/m

YELLOW, 8 lm/m

BLUE, 7,8 lm/m

RED, 6,8 lm/m

COLORFUL, 13 lm/m