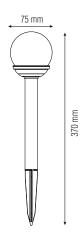

## **Technical Drawing**

Product&Family Code:

| Technical Data                                  |                      |
|-------------------------------------------------|----------------------|
| Voltage & Battery type                          | Ni-MH AA 1.2V 100mAh |
| Product Wattage (W)                             | 0.06                 |
| Equivalence with incandescent lamp(W)           | 0.5                  |
| Colour Render Index (Ra)                        | >Ra75                |
| Colour Temperature (K)                          | 6400K                |
| Materials                                       | Stainless Steel      |
| Protection Class                                | III                  |
| Dimmable                                        | No                   |
| EEI                                             | A to A++             |
| Warm-up time up to 60 %of the full light output | Instant Full Light   |
| Luminous Flux (Im)                              | 1.5                  |
| Rated Life (hrs)                                | 100.000              |
| IP Rating                                       | 44                   |
| Duration time                                   | Min 8 Hrs            |