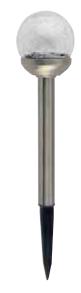

## LED SOLAR LAMP

## **Technical Drawing**

Product&Family Code:

| Technical Data                                  |                      |
|-------------------------------------------------|----------------------|
| Voltage & Battery type                          | Ni-MH AA 1.2V 100mAh |
| Product Wattage (W)                             | 0.06                 |
| Equivalence with incandescent lamp(W)           | 0.5                  |
| Colour Render Index (Ra)                        | >Ra75                |
| Colour Temperature (K)                          | 6400K                |
| Materials                                       | Stainless Steel      |
| Protection Class                                | III                  |
| Dimmable                                        | No                   |
| EEI                                             | A to A++             |
| Warm-up time up to 60 %of the full light output | Instant Full Light   |
| Luminous Flux (Im)                              | 1.5                  |
| Rated Life (hrs)                                | 100.000              |
| IP Rating                                       | 44                   |
| Duration time                                   | Min 8 Hrs            |