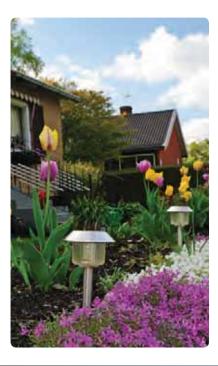

## LED SOLAR LAMP



## **Technical Drawing**





Product&Family Code:









| Technical Data                                  |                      |
|-------------------------------------------------|----------------------|
| Voltage & Battery type                          | Ni-MH AA 1.2V 100mAh |
| Product Wattage (W)                             | 0.06                 |
| Equivalence with incandescent lamp(W)           | 0.5                  |
| Colour Render Index (Ra)                        | >Ra75                |
| Colour Temperature (K)                          | 6400K                |
| Materials                                       | Stainless Steel      |
| Protection Class                                | III                  |
| Dimmable                                        | No                   |
| EEI