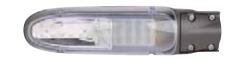

# LED STREET LAMP

**Technical Drawing** 

### Product&Family Code:

074 003 0026

| Technical Data                                  |                            |
|-------------------------------------------------|----------------------------|
| Voltage (V)                                     | 220-240                    |
| Product Wattage (W)                             | 26                         |
| Equivalence with incandescent lamp(W)           | 208                        |
| Colour Render Index (Ra)                        | >Ra80                      |
| Colour Temperature (K)                          | 6400K                      |
| Materials                                       | Aluminium Die Casting Body |
| Protection Class                                | I                          |
| Dimmable                                        | No                         |
| EEI                                             | A to A <sup>++</sup>       |
| Warm-up time up to 60 %of the full light output | Instant Full Light         |
| Luminous Flux (Im)                              | 2250                       |
| Luminous Efficacy (Im/W)                        | 87                         |
| Rated Life (hrs) (L)                            | 30.000                     |
| IP Rating                                       | 65                         |
| Power Factor                                    | >0.9                       |
| Beam Angle                                      | 120°                       |
| Max. Hole Diameter(mm)                          | 40                         |
| Installation Height(m)                          | 5                          |