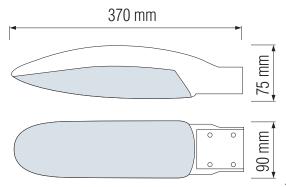

# LED STREET LAMP

**Technical Drawing** 

### Product&Family Code:

074 003 0026

| Technical Data                                  |                            |
|-------------------------------------------------|----------------------------|
| Voltage (V)                                     | 220-240                    |
| Product Wattage (W)                             | 26                         |
| Equivalence with incandescent lamp(W)           | 208                        |
| Colour Render Index (Ra)                        | >Ra80                      |
| Colour Temperature (K)                          | 6400K                      |
| Materials                                       | Aluminium Die Casting Body |
| Protection Class                                | I                          |
| Dimmable                                        | No                         |
| EEI                                             | A to A <sup>++</sup>       |
| Warm-up time up to 60 %of the full light output | Instant Full Light         |
| Luminous Flux (Im)                              | 2250                       |
| Luminous Efficacy (Im/W)                        | 87                         |
| Rated Life (hrs) (L)                            | 30.000                     |
| IP Rating                                       | 65                         |
| Power Factor                                    | >0.9                       |
| Beam Angle                                      | 120°                       |
| Max. Hole Diameter(mm)                          | 40                         |
| Installation Height(m)                          | 5                          |