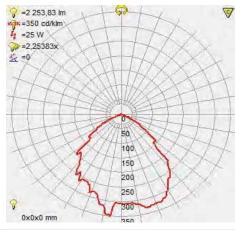

### Product&Family Code:

074 003 0026

| Technical Data                                  |                            |
|-------------------------------------------------|----------------------------|
| Voltage (V)                                     | 220-240                    |
| Product Wattage (W)                             | 26                         |
| Equivalence with incandescent lamp(W)           | 208                        |
| Colour Render Index (Ra)                        | >Ra80                      |
| Colour Temperature (K)                          | 6400K                      |
| Materials                                       | Aluminium Die Casting Body |
| Protection Class                                | I                          |
| Dimmable                                        | No                         |
| EEI                                             | A to A <sup>++</sup>       |
| Warm-up time up to 60 %of the full light output | Instant Full Light         |
| Luminous Flux (Im)                              | 2250                       |
| Luminous Efficacy (Im/W)                        | 87                         |
| Rated Life (hrs) (L)                            | 30.000                     |
| IP Rating                                       | 65                         |
| Power Factor                                    | >0.9                       |
| Beam Angle                                      | 120°                       |
| Max. Hole Diameter(mm)                          | 40                         |
| Installation Height(m)                          | 5                          |