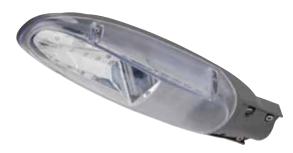

# LED STREET LAMP

**Technical Drawing** 

### Product&Family Code:

074 003 0026

| Technical Data                                  |                            |
|-------------------------------------------------|----------------------------|
| Voltage (V)                                     | 220-240                    |
| Product Wattage (W)                             | 26                         |
| Equivalence with incandescent lamp(W)           | 208                        |
| Colour Render Index (Ra)                        | >Ra80                      |
| Colour Temperature (K)                          | 6400K                      |
| Materials                                       | Aluminium Die Casting Body |
| Protection Class                                | I                          |
| Dimmable                                        | No                         |
| EEI                                             | A to A <sup>++</sup>       |
| Warm-up time up to 60 %of the full light output | Instant Full Light         |
| Luminous Flux (Im)                              | 2250                       |
| Luminous Efficacy (Im/W)                        | 87                         |
| Rated Life (hrs) (L)                            | 30.000                     |
| IP Rating                                       | 65                         |
| Power Factor                                    | >0.9                       |
| Beam Angle                                      | 120°                       |
| Max. Hole Diameter(mm)                          | 40                         |
| Installation Height(m)                          | 5                          |