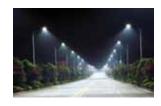

| A to A <sup>++</sup>       |
| Warm-up time up to 60 %of the full light output | Instant Full Light         |
| Luminous Flux (Im)                              | 2250                       |
| Luminous Efficacy (Im/W)                        | 87                         |
| Rated Life (hrs) (L)                            | 30.000                     |
| IP Rating                                       | 65                         |
| Power Factor                                    | >0.9                       |
| Beam Angle                                      | 120°                       |
| Max. Hole Diameter(mm)                          | 40                         |
| Installation Height(m)                          | 5                          |

## **Applications**

•Street.







#### **Features**

- $\bullet$  High Lumen and CRI, Good quality & Constant Current driver.
- High heat dissipation, low carbon and environmental protection.
- POWER LED Lamp Base.
- Aluminum Die Casting Body.