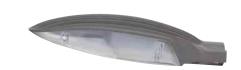

# LED STREET LAMP

**Technical Drawing** 

### Product&Family Code:

074 003 0026

| Technical Data                                  |                            |
|-------------------------------------------------|----------------------------|
| Voltage (V)                                     | 220-240                    |
| Product Wattage (W)                             | 26                         |
| Equivalence with incandescent lamp(W)           | 208                        |
| Colour Render Index (Ra)                        | >Ra80                      |
| Colour Temperature (K)                          | 6400K                      |
| Materials                                       | Aluminium Die Casting Body |
| Protection Class                                | I                          |
| Dimmable                                        | No                         |
| EEI                                             | A to A <sup>++</sup>       |
| Warm-up time up to 60 %of the full light output | Instant Full Light         |
| Luminous Flux (Im)                              | 2250                       |
| Luminous Efficacy (Im/W)                        | 87                         |
| Rated Life (hrs) (L)                            | 30.000                     |
| IP Rating                                       | 65                         |
| Power Factor                                    | >0.9                       |
| Beam Angle                                      | 120°                       |
| Max. Hole Diameter(mm)                          | 40                         |
| Installation Height(m)                          | 5                          |