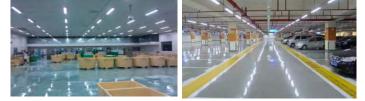

| Max. 2x40W     |
| Lamp Type                                                     | Т8             |
| WEEE Regulation Appropriate                                   | Yes            |
| Materials                                                     | ABS + PS Cover |
| Protection Class                                              | II             |
| Dimmable                                                      | No             |
| IP Rating                                                     | 54             |
| The luminaire is compatible with bulbs of the energy classes: |                |

## **Technical Drawing**



**Connection Diagram** 

-0 🬈 AC 175-250V

**-** 0-

## Applications

Under shop awnings, car parks, school perimeters, warehouse.



## Features

- High Lumen and CRI, Good quality & Constant Current driver.
- High heat dissipation, low carbon and environmental protection.
- Very low energy consuption.