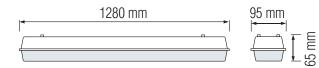

## WATERPROOF LED TUBE FIXTURE

Product Code:

057 001 2120

| Technical Data                                                |                |
|---------------------------------------------------------------|----------------|
| Voltage (V)                                                   | 175-250V       |
| Product Wattage (W)                                           | Max. 2x40W     |
| Lamp Type                                                     | Т8             |
| WEEE Regulation Appropriate                                   | Yes            |
| Materials                                                     | ABS + PS Cover |
| Protection Class                                              | II             |
| Dimmable                                                      | No             |
| IP Rating                                                     | 54             |
| The luminaire is compatible with bulbs of the energy classes: |                |