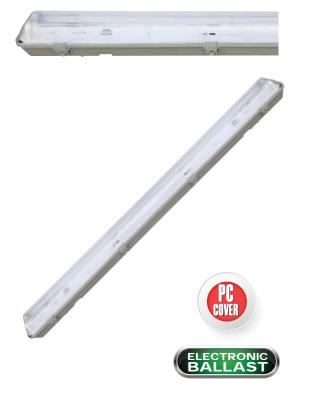

## WATERPROOF LAMP

TRONIC-2040

| Technical Data                                                                        |                |
|---------------------------------------------------------------------------------------|----------------|
| Voltage (V)                                                                           | 220-240V       |
| Product Wattage (W)                                                                   | Max.2x40W      |
| Lamp Type                                                                             | Т8             |
| WEEE Regulation Appropriate                                                           | Yes            |
| Ballast Type                                                                          | Electronic     |
| Materials                                                                             | ABS + PC Cover |
| Protection Class                                                                      | 1              |
| Dimmable                                                                              | No             |
| IP Rating                                                                             | 54             |
| The luminaire is compatible with bulbs of the energy classes:<br><b>B</b> to <b>A</b> |                |

## **Features**

- High heat dissipation, low carbon and environmental protection.
- Low energy bulb (Bulb not included)