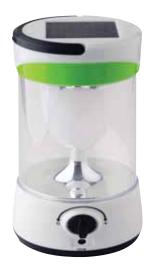

## RECHARGEABLE LED SOLAR CAMPING LANTERN

## **Technical Drawing**

| Technical Data                                  |                                               |
|-------------------------------------------------|-----------------------------------------------|
| Voltage                                         | 220-240V / 50-60Hz                            |
| Battery type                                    | 4V 1.6Ah Rechargeable Sealed-<br>Acid Battery |
| LED Type                                        | 10W, 360lm SMD LED Light                      |
| Duration Times                                  | 1 Hrs (Strong Light) 25 Hrs (Weak)            |
| Protection Class                                | II                                            |
| Dimmable                                        | <b>✓</b>                                      |
| EEI                                             | A to A <sup>++</sup>                          |
| Warm-up time up to 60 %of the full light output | Instant Full Light                            |
| Luminous Flux (Im)                              | 360                                           |
| Rated Life (hrs) (L)                            | 30.000                                        |
| IP Rating                                       | 20                                            |
| Charging Time                                   | 20-24 Hours                                   |
| Solar Charge Option                             | <b>✓</b>                                      |