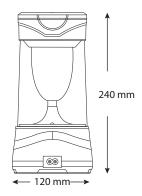

## **Technical Drawing**

| Technical Data                                  |                                               |
|-------------------------------------------------|-----------------------------------------------|
| Voltage                                         | 220-240V / 50-60Hz                            |
| Battery type                                    | 4V 1.6Ah Rechargeable Sealed-<br>Acid Battery |
| LED Type                                        | 10W, 360lm SMD LED Light                      |
| Duration Times                                  | 1 Hrs (Strong Light) 25 Hrs (Weak)            |
| Protection Class                                | II                                            |
| Dimmable                                        | <b>✓</b>                                      |
| EEI                                             | A to A <sup>++</sup>                          |
| Warm-up time up to 60 %of the full light output | Instant Full Light                            |
| Luminous Flux (Im)                              | 360                                           |
| Rated Life (hrs) (L)                            | 30.000                                        |
| IP Rating                                       | 20                                            |
| Charging Time                                   | 20-24 Hours                                   |
| Solar Charge Option                             | <b>✓</b>                                      |