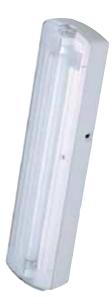

## **RECHARGEABLE & EMERGENCY LANTERN**

## **Technical Drawing**

Product Code:

084 013 0008

| Technical Data                                     |                                                  |
|----------------------------------------------------|--------------------------------------------------|
| Voltage                                            | 220-240V / 50-60Hz                               |
| Battery type                                       | 2x4V 900mAh Rechargeable Sealed<br>-Acit Battery |
| Charging Time                                      | 24 Hours                                         |
| Duration Time                                      | 90 Minutes                                       |
| Protection Class                                   | Ш                                                |
| Warm-up time up to 60 %of<br>the full light output | Instant Full Light                               |
| Luminous Flux (Im)                                 | 103                                              |
| Rated Life (hrs) 🕒                                 | 8.000 Hrs                                        |
| IP Rating                                          | 20                                               |