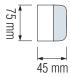

## **Technical Drawing**

Product Code:

084 013 0008

| Technical Data                                     |                                                  |
|----------------------------------------------------|--------------------------------------------------|
| Voltage                                            | 220-240V / 50-60Hz                               |
| Battery type                                       | 2x4V 900mAh Rechargeable Sealed<br>-Acit Battery |
| Charging Time                                      | 24 Hours                                         |
| Duration Time                                      | 90 Minutes                                       |
| Protection Class                                   | Ш                                                |
| Warm-up time up to 60 %of<br>the full light output | Instant Full Light                               |
| Luminous Flux (Im)                                 | 103                                              |
| Rated Life (hrs) 🕒                                 | 8.000 Hrs                                        |
| IP Rating                                          | 20                                               |