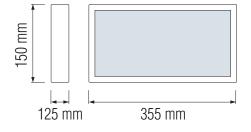

## **Technical Drawing**

**Product Code:** 

| Technical Data                                  |                                           |
|-------------------------------------------------|-------------------------------------------|
| Voltage                                         | 220-240V / 50-60Hz                        |
| Battery type                                    | 1.2V 350mAh Rechargeable Ni-Cd<br>Battery |
| Charging Time                                   | 24 Hours                                  |
| Duration Time                                   | 2 Hours                                   |
| Protection Class                                | I                                         |
| Warm-up time up to 60 %of the full light output | Instant Full Light                        |
| Luminous Flux (Im)                              | 50                                        |
| Rated Life (hrs) ©                              | 20.000 Hrs                                |
| IP Rating                                       | 20                                        |