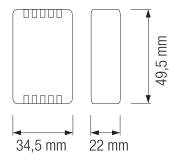

## **RGB CONTROLLER**

Product&Family Code: 100 001 0072

**RGB** Controller 2A



| Technical Data           |                 |
|--------------------------|-----------------|
| Input Voltage (V)        | DC 12V-24V      |
| Output Voltage (V)       | DC 12V-24V      |
| Output Power (W)         | 72W             |
| Output Current           | 2A / Each Color |
| For 50x50 SMD LED Strips | 5 Meters        |
| For 35x28 SMD LED Strips | 15 Meters       |
| Protection Class         | 111             |
| IP Rating                | 20              |

## **Technical Drawing**



## **Application**

• RGB driver for 12VDC or 24VDC LED Strips.



## **Features**

- Built-in EMI filter
- 100% load test
- Output voltage accurate and stable
- Full range of input voltage
- Output over-voltage, over-current and short-circuit protection
- Output low ripple and noise



P.+90 (212) 786 62 20 (4 Line) F.+90 (212) 786 62 19 info@horozelektrik.com