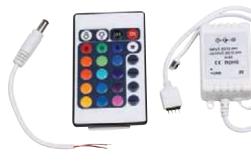

## **RGB CONTROLLER**

Product&Family Code: 100 001 0072

**RGB** Controller 2A

| Technical Data           |                 |
|--------------------------|-----------------|
| Input Voltage (V)        | DC 12V-24V      |
| Output Voltage (V)       | DC 12V-24V      |
| Output Power (W)         | 72W             |
| Output Current           | 2A / Each Color |
| For 50x50 SMD LED Strips | 5 Meters        |
| For 35x28 SMD LED Strips | 15 Meters       |
| Protection Class         | 111             |
| IP Rating                | 20              |

## **Application**

• RGB driver for 12VDC or 24VDC LED Strips.