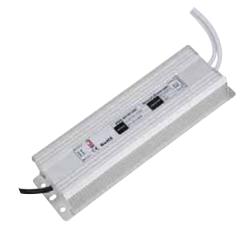

## WATERPROOF LED DRIVER

## **Technical Drawing**

Product&Family Code:

| Technical Data          |                            |
|-------------------------|----------------------------|
| Voltage                 | AC 220-240V / 50-60Hz      |
| Output Power            | 200W                       |
| Output Voltage          | DC 12V                     |
| Output Current          | 17A                        |
| Materials               | Aluminium Die Casting Body |
| Protection Class        | I                          |
| IP Rating               | 67                         |
| Power Factor            | >0.5                       |
| For 35x28 SMD LED Strip | Max. 40m                   |
| For 50x50 SMD LED Strip | Max. 13m                   |