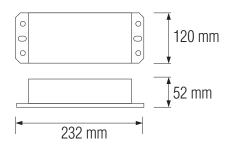

## **Technical Drawing**

Product&Family Code:

| Technical Data          |                            |
|-------------------------|----------------------------|
| Voltage                 | AC 220-240V / 50-60Hz      |
| Output Power            | 200W                       |
| Output Voltage          | DC 12V                     |
| Output Current          | 17A                        |
| Materials               | Aluminium Die Casting Body |
| Protection Class        | I                          |
| IP Rating               | 67                         |
| Power Factor            | >0.5                       |
| For 35x28 SMD LED Strip | Max. 40m                   |
| For 50x50 SMD LED Strip | Max. 13m                   |