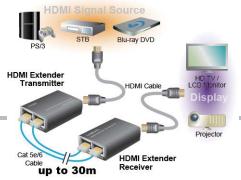

# HDMI Extender over CAT 5e/6 Cable

The HD0102 HDMI Extender uses two pieces of CAT 5e/6 cables to extend the HDTV display up to 30 meters for 1080P. It not only breaks the limitation of the HDMI cable transmission length, but also CAT 5e/6 has more flexibility and convenience

#### **Package contents**

- 1 x Main unit NO. 1 Transmitter
- 1 x Main unit NO. 2 Receiver
- 1 x External Power Supply
- 1 x User Manual