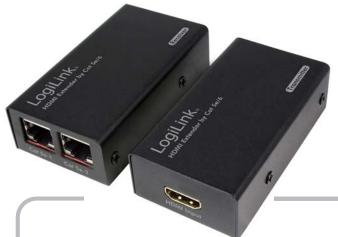

# HDMI Extender over CAT 5e/6 Cable

The HD0102 HDMI Extender uses two pieces of CAT 5e/6 cables to extend the HDTV display up to 30 meters for 1080P. It not only breaks the limitation of the HDMI cable transmission length, but also CAT 5e/6 has more flexibility and convenience

#### **Package contents**

- 1 x Main unit NO. 1 Transmitter
- 1 x Main unit NO. 2 Receiver
- 1 x External Power Supply
- 1 x User Manual