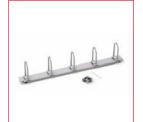

## ■ Cable Management Panels 19"

DBK 14806

DBS14805

SCHRACK-INFO

- Powder coated steel sheet.
- Color: RAL7035 (lightgrey).
- Heights: 1 and 2U.
- Recommended use in:
  - Wallmounting Enclosures: DBS 14805, DBS 14806.
  - Freestanding Enclosures: DBK 14805, DBC 14805, HDBS 148051, HDBS148053.
- Included assembly materials: 4x cage nuts, bolts and washers M6.

| DESCRIPTION                                                                            | AVAILABLE | ORDER NO.   |
|----------------------------------------------------------------------------------------|-----------|-------------|
| 19" Cable management panel, 5 small plastic-rings 40x40mm, 1U,RAL7035                  | 999 0-0   | DBS14805    |
| 19" Cable management panel with 4 openings, 5 small plastic-rings 40x40mm, 1U, RAL7035 | 999 0-0   | DBS14806    |
| 19" Cable management panel, 5 big plastic-rings 70x40mm, 1U, RAL7035                   | 555 0-0   | DBK14805    |
| 19" Cable management panel with 4 openings, 5 big plastic-rings 70x40mm, 1U, RAL7035   | 500 0-0   | DBK14806    |
| 19" Cable management panel, 5 big metal rings 80x40mm, 1U, RAL7035                     | 555 0-0   | DBC14805    |
| 19" Cable management panel with cable trunk 1 sided, 1U, RAL7035                       | 999 0-0   | HDBS148051  |
| 19" Cable management panel with cable trunk 1 sided, 2U, RAL7035                       | 999 0-0   | HDB\$148053 |