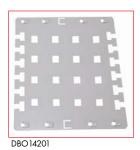

| DESCRIPTION                                                            | AVAILABLE | ORDER NO.  |
|------------------------------------------------------------------------|-----------|------------|
| 19" Cableguide panel for installation cable, 1U, RAL7035               | 500 0-0   | DBO 14200  |
| 19" Cable-management panel 170x150mm for installation to 19"-verticals | 500 0-0   | DBO 14201  |
| Back-to-back cable ties, 7.5m, W=16mm, Perforation every 25cm, red     | 300 0-0   | HSEKBK25HR |
| Back-to-back cable ties, 7.5m, W=16mm, Perforation every 25cm, black   | 500 0-0   | HSEKBK25HS |
| Cable Ties 100 x 2.5mm, nature/white, 1 PU= 25 pcs.                    | 000       | HSERZKB025 |