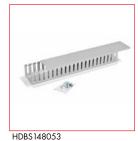

## ■ Cable Management Panels 19"

DBK 14806

DBS14805

SCHRACK-INFO

- Powder coated steel sheet.
- Color: RAL7035 (lightgrey).
- Heights: 1 and 2U.
- Recommended use in:
  - Wallmounting Enclosures: DBS 14805, DBS 14806.
  - Freestanding Enclosures: DBK 14805, DBC 14805, HDBS 148051, HDBS148053.
- Included assembly materials: 4x cage nuts, bolts and washers M6.

| DESCRIPTION                                                                            | AVAILABLE | ORDER NO.   |
|----------------------------------------------------------------------------------------|-----------|-------------|
| 19" Cable management panel, 5 small plastic-rings 40x40mm, 1U,RAL7035                  | 999 0-0   | DBS14805    |
| 19" Cable management panel with 4 openings, 5 small plastic-rings 40x40mm, 1U, RAL7035 | 999 0-0   | DBS14806    |
| 19" Cable management panel, 5 big plastic-rings 70x40mm, 1U, RAL7035                   | 555 0-0   | DBK14805    |
| 19" Cable management panel with 4 openings, 5 big plastic-rings 70x40mm, 1U, RAL7035   | 500 0-0   | DBK14806    |
| 19" Cable management panel, 5 big metal rings 80x40mm, 1U, RAL7035                     | 555 0-0   | DBC14805    |
| 19" Cable management panel with cable trunk 1 sided, 1U, RAL7035                       | 999 0-0   | HDBS148051  |
| 19" Cable management panel with cable trunk 1 sided, 2U, RAL7035                       | 999 0-0   | HDB\$148053 |