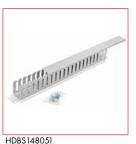

## ■ Cable Management Panels 19"

DBK 14806

DBS14805

SCHRACK-INFO

- Powder coated steel sheet.
- Color: RAL7035 (lightgrey).
- Heights: 1 and 2U.
- Recommended use in:
  - Wallmounting Enclosures: DBS 14805, DBS 14806.
  - Freestanding Enclosures: DBK 14805, DBC 14805, HDBS 148051, HDBS148053.
- Included assembly materials: 4x cage nuts, bolts and washers M6.

| DESCRIPTION                                                                            | AVAILABLE | ORDER NO.   |
|----------------------------------------------------------------------------------------|-----------|-------------|
| 19" Cable management panel, 5 small plastic-rings 40x40mm, 1U,RAL7035                  | 999 0-0   | DBS14805    |
| 19" Cable management panel with 4 openings, 5 small plastic-rings 40x40mm, 1U, RAL7035 | 999 0-0   | DBS14806    |
| 19" Cable management panel, 5 big plastic-rings 70x40mm, 1U, RAL7035                   | 555 0-0   | DBK14805    |
| 19" Cable management panel with 4 openings, 5 big plastic-rings 70x40mm, 1U, RAL7035   | 500 0-0   | DBK14806    |
| 19" Cable management panel, 5 big metal rings 80x40mm, 1U, RAL7035                     | 555 0-0   | DBC14805    |
| 19" Cable management panel with cable trunk 1 sided, 1U, RAL7035                       | 999 0-0   | HDBS148051  |
| 19" Cable management panel with cable trunk 1 sided, 2U, RAL7035                       | 999 0-0   | HDB\$148053 |