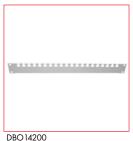

| DESCRIPTION                                                            | AVAILABLE | ORDER NO.  |
|------------------------------------------------------------------------|-----------|------------|
| 19" Cableguide panel for installation cable, 1U, RAL7035               | 500 0-0   | DBO 14200  |
| 19" Cable-management panel 170x150mm for installation to 19"-verticals | 500 0-0   | DBO 14201  |
| Back-to-back cable ties, 7.5m, W=16mm, Perforation every 25cm, red     | 300 0-0   | HSEKBK25HR |
| Back-to-back cable ties, 7.5m, W=16mm, Perforation every 25cm, black   | 500 0-0   | HSEKBK25HS |
| Cable Ties 100 x 2.5mm, nature/white, 1 PU= 25 pcs.                    | 000       | HSERZKB025 |