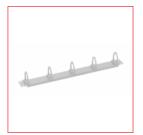

## ■ Cable Management Panels 19"

DBK 14806

DBS14805

SCHRACK-INFO

- Powder coated steel sheet.
- Color: RAL7035 (lightgrey).
- Heights: 1 and 2U.
- Recommended use in:
  - Wallmounting Enclosures: DBS 14805, DBS 14806.
  - Freestanding Enclosures: DBK 14805, DBC 14805, HDBS 148051, HDBS148053.
- Included assembly materials: 4x cage nuts, bolts and washers M6.

| DESCRIPTION                                                                            | AVAILABLE | ORDER NO.   |
|----------------------------------------------------------------------------------------|-----------|-------------|
| 19" Cable management panel, 5 small plastic-rings 40x40mm, 1U,RAL7035                  | 999 0-0   | DBS14805    |
| 19" Cable management panel with 4 openings, 5 small plastic-rings 40x40mm, 1U, RAL7035 | 999 0-0   | DBS14806    |
| 19" Cable management panel, 5 big plastic-rings 70x40mm, 1U, RAL7035                   | 555 0-0   | DBK14805    |
| 19" Cable management panel with 4 openings, 5 big plastic-rings 70x40mm, 1U, RAL7035   | 500 0-0   | DBK14806    |
| 19" Cable management panel, 5 big metal rings 80x40mm, 1U, RAL7035                     | 555 0-0   | DBC14805    |
| 19" Cable management panel with cable trunk 1 sided, 1U, RAL7035                       | 999 0-0   | HDBS148051  |
| 19" Cable management panel with cable trunk 1 sided, 2U, RAL7035                       | 999 0-0   | HDB\$148053 |