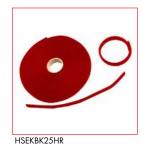

## Cable Management

SCHRACK-INFO

• Back-to-Back cable-ties are used for bundling of installation-cables and offer the advantage of re-opening and re-closing several times. Standard cable-ties are used to fix cables to patchpanels, management-panels, etc.

| DESCRIPTION                                                            | AVAILABLE | ORDER NO.  |
|------------------------------------------------------------------------|-----------|------------|
| 19" Cableguide panel for installation cable, 1U, RAL7035               | 500 0-0   | DBO 14200  |
| 19" Cable-management panel 170x150mm for installation to 19"-verticals | 500 0-0   | DBO 14201  |
| Back-to-back cable ties, 7.5m, W=16mm, Perforation every 25cm, red     | 300 0-0   | HSEKBK25HR |
| Back-to-back cable ties, 7.5m, W=16mm, Perforation every 25cm, black   | 500 0-0   | HSEKBK25HS |
| Cable Ties 100 x 2.5mm, nature/white, 1 PU= 25 pcs.                    | 000       | HSERZKB025 |