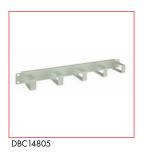

## ■ Cable Management Panels 19"

DBK 14806

DBS14805

SCHRACK-INFO

- Powder coated steel sheet.
- Color: RAL7035 (lightgrey).
- Heights: 1 and 2U.
- Recommended use in:
  - Wallmounting Enclosures: DBS 14805, DBS 14806.
  - Freestanding Enclosures: DBK 14805, DBC 14805, HDBS 148051, HDBS148053.
- Included assembly materials: 4x cage nuts, bolts and washers M6.

| DESCRIPTION                                                                            | AVAILABLE | ORDER NO.   |
|----------------------------------------------------------------------------------------|-----------|-------------|
| 19" Cable management panel, 5 small plastic-rings 40x40mm, 1U,RAL7035                  | 999 0-0   | DBS14805    |
| 19" Cable management panel with 4 openings, 5 small plastic-rings 40x40mm, 1U, RAL7035 | 999 0-0   | DBS14806    |
| 19" Cable management panel, 5 big plastic-rings 70x40mm, 1U, RAL7035                   | 555 0-0   | DBK14805    |
| 19" Cable management panel with 4 openings, 5 big plastic-rings 70x40mm, 1U, RAL7035   | 500 0-0   | DBK14806    |
| 19" Cable management panel, 5 big metal rings 80x40mm, 1U, RAL7035                     | 555 0-0   | DBC14805    |
| 19" Cable management panel with cable trunk 1 sided, 1U, RAL7035                       | 999 0-0   | HDBS148051  |
| 19" Cable management panel with cable trunk 1 sided, 2U, RAL7035                       | 999 0-0   | HDB\$148053 |