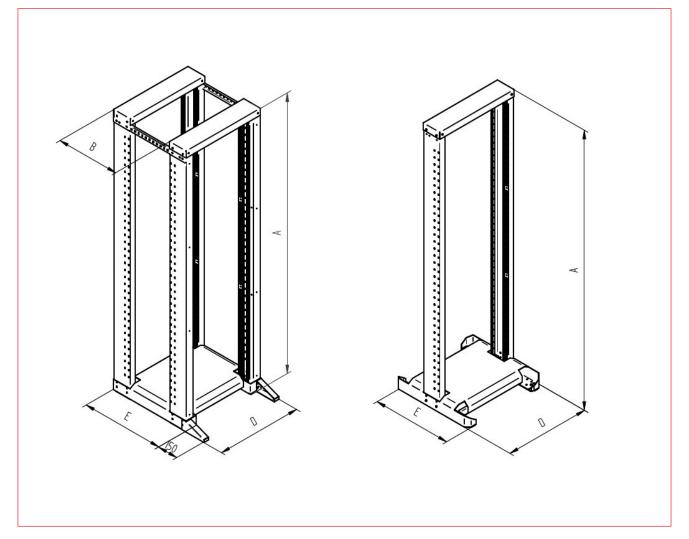

## Data Systemracks 19"

|            | A/mm | B / mm | D/mm | E/mm | 1)  | 2) | 3)   | 4)   |
|------------|------|--------|------|------|-----|----|------|------|
| IU070127-A | 1365 | -      | 616  | 600  | 150 | -  | 34,3 | 27,5 |
| IU070142-A | 2031 | -      | 616  | 600  | 150 | -  | 40,5 | 33,7 |
|            |      |        |      |      |     |    |      |      |
| IU070227-A | 1365 | 560    | 616  | 700  | 400 | -  | 53,2 | 45,1 |
| IU070242-A | 2031 | 560    | 616  | 700  | 400 | -  | 65,5 | 57,5 |

1) Maximum load / kg

2) Degree of protection
3) Weight Brutto / kg
4) Weight Netto / kg

| DESCRIPTION                                                               | AVAILABLE | ORDER NO.  |  |  |  |  |  |
|---------------------------------------------------------------------------|-----------|------------|--|--|--|--|--|
| Data Systemracks Single-sectioned                                         |           |            |  |  |  |  |  |
| Network Systemrack, single-sectioned, W=616 x H=1.365 x D=600mm, 19", 27U |           | IU070127-A |  |  |  |  |  |
| Network Systemrack, single-sectioned, W=616 x H=2.031 x D=600mm, 19", 42U |           | IU070142-A |  |  |  |  |  |
| Data Systemracks Double-sectioned                                         |           |            |  |  |  |  |  |
| Network Systemrack, double-sectioned, W=616 x H=1.365 x D=700mm, 19", 27U |           | IU070227-A |  |  |  |  |  |
| Network Systemrack, double-sectioned, W=616 x H=2.031 x D=700mm, 19", 42U |           | IU070242-A |  |  |  |  |  |