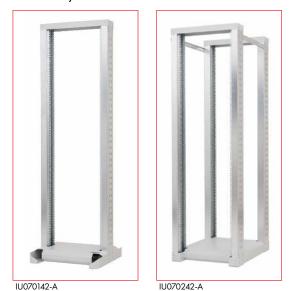

## Data system racks 19"

Data Systemracks 19"

IU070142-A

DIMENSIONS

## SCHRACK-INFO

These 19" systemracks are used when access to the equipment from all sides is necessary all the time. Also frequently used for presentation of 19"-devices in showrooms or on exhibitions. The single section racks are designed for installations without heavy equipment. The double section racks are designed for installation of heavier and larger equipment. The included stabilization set is mounted additionally on the base of the double section racks and increases stability of the whole rack in case of installation of slide-out devices, e.g. servers.

## Data Systemracks 19"

|            | A/mm | B / mm | D/mm | E/mm | 1)  | 2) | 3)   | 4)   |
|------------|------|--------|------|------|-----|----|------|------|
| IU070127-A | 1365 | -      | 616  | 600  | 150 | -  | 34,3 | 27,5 |
| IU070142-A | 2031 | -      | 616  | 600  | 150 | -  | 40,5 | 33,7 |
|            |      |        |      |      |     |    |      |      |
| IU070227-A | 1365 | 560    | 616  | 700  | 400 | -  | 53,2 | 45,1 |
| IU070242-A | 2031 | 560    | 616  | 700  | 400 | -  | 65,5 | 57,5 |

1) Maximum load / kg

2) Degree of protection
3) Weight Brutto / kg
4) Weight Netto / kg

| DESCRIPTION                                                               | AVAILABLE | ORDER NO.  |  |  |  |  |  |
|---------------------------------------------------------------------------|-----------|------------|--|--|--|--|--|
| Data Systemracks Single-sectioned                                         |           |            |  |  |  |  |  |
| Network Systemrack, single-sectioned, W=616 x H=1.365 x D=600mm, 19", 27U |           | IU070127-A |  |  |  |  |  |
| Network Systemrack, single-sectioned, W=616 x H=2.031 x D=600mm, 19", 42U |           | IU070142-A |  |  |  |  |  |
| Data Systemracks Double-sectioned                                         |           |            |  |  |  |  |  |
| Network Systemrack, double-sectioned, W=616 x H=1.365 x D=700mm, 19", 27U |           | IU070227-A |  |  |  |  |  |
| Network Systemrack, double-sectioned, W=616 x H=2.031 x D=700mm, 19", 42U |           | IU070242-A |  |  |  |  |  |