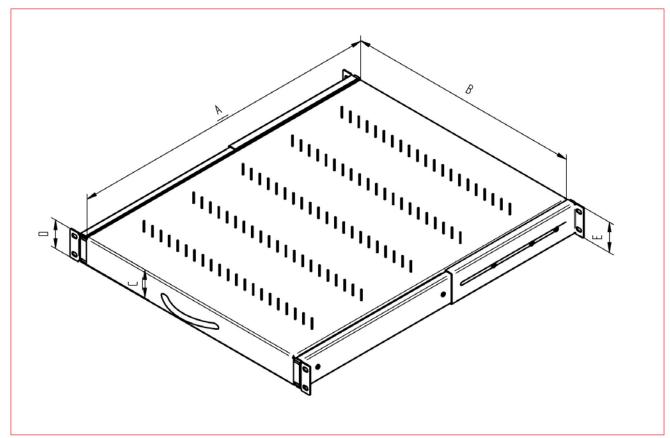

## DIMENSIONS

|           | A/mm | B / mm | C / mm | D / mm | E/mm | Mountig brackets included | Maximum load / kg |
|-----------|------|--------|--------|--------|------|---------------------------|-------------------|
| DFA 14835 | 350  | 410    | 45     | 45     | 45   | 4                         | 30                |
| DFA 14845 | 450  | 410    | 45     | 45     | 45   | 4                         | 30                |
| DFA 14555 | 550  | 419    | 50     | 50     | 53   | 4                         | 45                |
| DFA 14865 | 650  | 419    | 50     | 50     | 53   | 4                         | 45                |