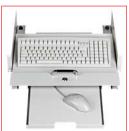

## Shelf for Keyboard 19"

DFK24837

## SCHRACK-INFO

Shelves are used for equipment that has no 19"-installation possibility. To increase stability and maximum possible load, we recommend 4-point (front and rear) fixing of the shelves to the 19"-vertical rails. Rear 19"-mounting brackets are included in delivery. These sliding keyboard shelves are designed for comfortable use and storage of a keyboard and a computer mouse.

- Powder coated steel sheet
- Color: RAL7035 (lightgrey)
- Load capability: 25kg.
- Pull-out mouse drawer.
- Lockable, two keys included.
- Used height: 2U.
- Width for equipment: 416mm.
- Rear 19"-mounting brackets are included in delivery.
- Included assembly materials: 8x cage nuts, bolts and washers M6.