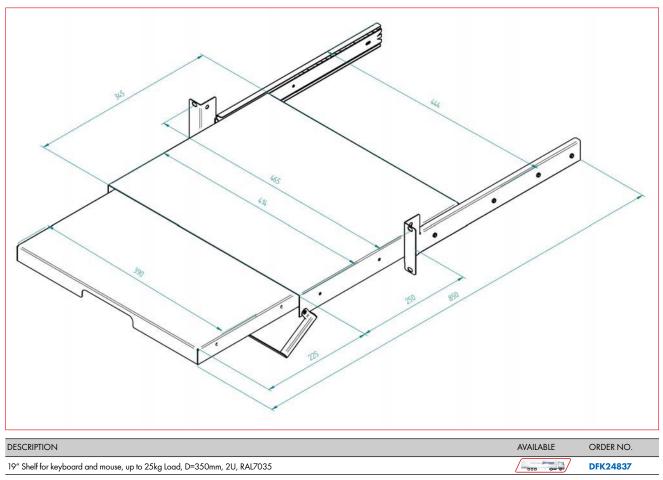

## Shelf for Keyboard 19"

DFK24837

- Powder coated steel sheet
- Color: RAL7035 (lightgrey)
- Load capability: 25kg.
- Pull-out mouse drawer.
- Lockable, two keys included.
- Used height: 2U.
- Width for equipment: 416mm.
- Rear 19"-mounting brackets are included in delivery.
- Included assembly materials: 8x cage nuts, bolts and washers M6.

## DIMENSIONS

Page 311