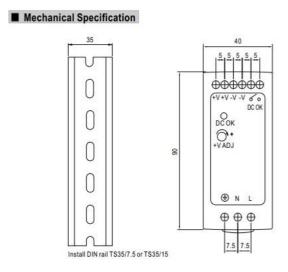

# Diagrams

| Dimension & Weight    | 40 x 90 x 100mm @ 0.3kg                                                                                                                                                |
|-----------------------|------------------------------------------------------------------------------------------------------------------------------------------------------------------------|
| Operation Temperature | -20 to 70 Celsius                                                                                                                                                      |
| Operation Humidity    | 20 to 90% RH Non-condensing                                                                                                                                            |
| Safety Approval       | UL508, TUV EN60950-1 Approved, EN55011,<br>EN55022 (CISPR22), EN61204-3 Class B,<br>EN61000-4-2, 3, 4, 5, 6, 8, 11, ENV50204,<br>EN55024, EN61000-6-2, EN61204-3 heavy |