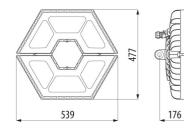

| Clasă de protecție IP  | IP66                                        |
| Clasă izolație                            | I                     | Tensiune               | 220/240 V - 50/60 Hz                        |
| Clasă de eficiență a LED-urilor integrate | A ÷ A++               | Garanție               | 5 ani                                       |
| Life time L90B10 (Tq 25°)                 | 100000 h              | Overvoltage resistance | Common mode: 8KV; Differential mode:<br>6KV |
| Life time L90B10 (Tq 50°)                 | 44000 h               | Ecran                  | Sticlă călită                               |
| Electrocod                                | 2444                  |                        |                                             |

#### DIMENSIONAL



#### **TECHNICAL SYMBOLOGY**







## STANDARDS/APPROVALS





Data, measures, designs and pictures are shown only as informativ purposes, and could be changed without previous notice - Last update 09/11/2019

### PHOTOMETRIC DISTRIBUTION