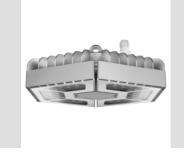

# Product Data Sheet GWS6353GD ESALITE HB

Industrial LED lighting fixture made of die-cast EN AB 46100 aluminum with polyester powder coating. Correct illumination is provided by an optical system composed of different versions of lenses and sealed by an extraclear tempered glass of 4mm. Guarnizioni in Silicone gaskets, breathing and anti-condensation device in Goretex, waterproof connector for 1.5 mm<sup>2</sup> cables and stainless steel external screws. Silntegrated suspension fixing system thanks to a ring made directly in the die-cast aluminum. The die-cast aluminum structure guarantees optimal performance conditions both @ Ta25 ° and @ Ta50 ° thanks to specific thermal sizing tests. The correct heat dispersion inside ESALITE is guaranteed by the special passive heat sink with a very low copper content that offers high qualitative and quantitative performances.