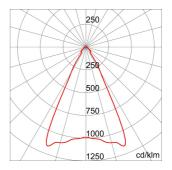

-urilor integrate | A ÷ A++               | Garanție               | 5 ani                                       |
| Life time L90B10 (Tq 25°)                 | 100000 h              | Overvoltage resistance | Common mode: 8KV; Differential mode:<br>6KV |
| Life time L90B10 (Tq 50°)                 | 44000 h               | Ecran                  | Sticlă călită                               |
| Electrocod                                | 2444                  |                        |                                             |

#### DIMENSIONAL



#### **TECHNICAL SYMBOLOGY**







## STANDARDS/APPROVALS





Data, measures, designs and pictures are shown only as informativ purposes, and could be changed without previous notice - Last update 09/11/2019

### PHOTOMETRIC DISTRIBUTION