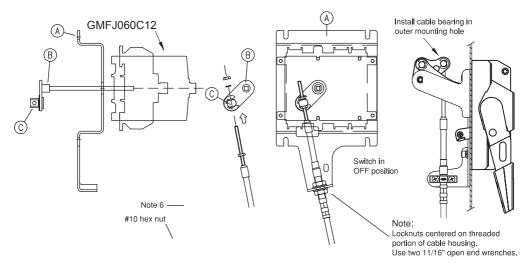

# GMX31 Flange Operated Switch Mechanism Kit for use witch switches GMFJ060C12

1. Install **GMFJ060C012** switch on **GMX31 BASE PLATE** (A) using the included hardware.

2. Install the **OPERATING LEVER** (8) into the switch rotary mechanism from underneath the BASE PLATE. Fully insert the operating lever and orient as shown above. Tightening the two set screws at the top of the switch using a small flat blade screwdriver to retain the OPERATING LEVER. Torque: 9 lb.in.

3. Install the free end of the cable into the PIVOT POST (C) and install the cable housing into the open slut on the BASE PLATE, tighten the two lock nuts on the cable housing. Note: the two lock nuts should be centered on the threaded portion of th ecable housing to allow for later adjustment. 4. Install the cable hardware as shown above and tighen onto the PIVOT POST. Make certain that both the flange handle and the switch are in the full OFF position.

5. Operate the switch ON and OFF several times. If adjustment is required, loosen the two lock nuts on the cable housing and adjust their positions to alter the cable travel. Use two 11/16" open end wrences to adjust and tighten the lock nuts.