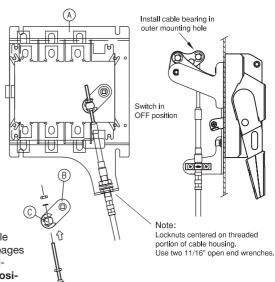

# GMX30 Flange Operated Switch Mechanism Kit for use witch switches GMFJ030C12 & GMFC030C12

1. Install **GMFJ030C12** or **GMFC030C12** switch on **GMX30 BASE PLATE** (A) using the included hardware.

2. Install the **OPERATING LEVER** (8) into the switch rotary mechanism from underneath the BASE PLATE. Fully insert the operating lever and orient as shown above. Tightening the two set screws at the top of the switch using a small flat blade screwdriver to retain the OPERATING LEVER. Torque: 9 lb.in.

3. Install the free end of the cable into the PIVOT POST (C) and install the cable housing into the open slut on the BASE PLATE, tighten the two lock nuts on the cable housing. Note: the two lock nuts should be centered on the threaded portion of the cable housing to allow for later adjustment. 4. Install the cable hardware as shown above and tighen onto the PIVOT POST. Make certain that both the flange handle and the switch are in the full OFF position.

5. Operate the switch ON and OFF several times. If adjustment is required, loosen the two lock nuts on the cable housing and adjust their positions to alter the cable travel. Use two 11/16" open end wrences to adjust and tighten the lock nuts.