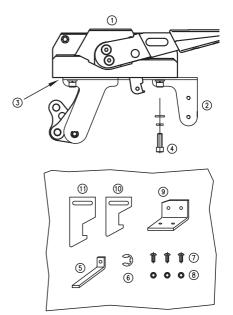

### Flange Handle

Handles are furnished partially assembled with the compontens illustrated:

- 1. Flange Handle
- 2. Handle Bracket
- 3. Door gasket (not shown)
- 4. Mounting hardware
  - (2) 1/4-20x3/4" socket hd gap screw
  - (2) 1/4" split lockwasher
  - (2) 1/4" flat washer

Additional components and hardware provided in separate plastic bag:

- 5. Door Hook Interlock Lever
- 6. "E" Retaining Ring
- 7. (3) #8-32x3/8" Phillips hd screw
- 8. (3) #8 lockwasher
- 9. Door Hook Weld Bracket
- 10. Door Hook, Short
- 11. Door Hook, Long

Items 9, 10 and 11 may not be needed if the enclosure used is already equipped with a door hook or hook mounting bracket.

Item 9 intended to be spot welded to the rear surface of the enclosure door and serve as a mounting base for the door hook.