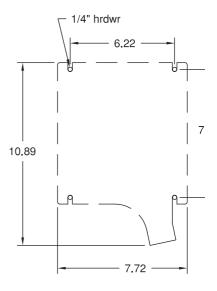

### Flange Handle

Handles are furnished partially assembled with the compontens illustrated:

- 1. Flange Handle
- 2. Handle Bracket
- 3. Door gasket (not shown)
- 4. Mounting hardware
  - (2) 1/4-20x3/4" socket hd gap screw
  - (2) 1/4" split lockwasher
  - (2) 1/4" flat washer

Additional components and hardware provided in separate plastic bag:

- 5. Door Hook Interlock Lever
- 6. "E" Retaining Ring
- 7. (3) #8-32x3/8" Phillips hd screw
- 8. (3) #8 lockwasher
- 9. Door Hook Weld Bracket
- 10. Door Hook, Short
- 11. Door Hook, Long