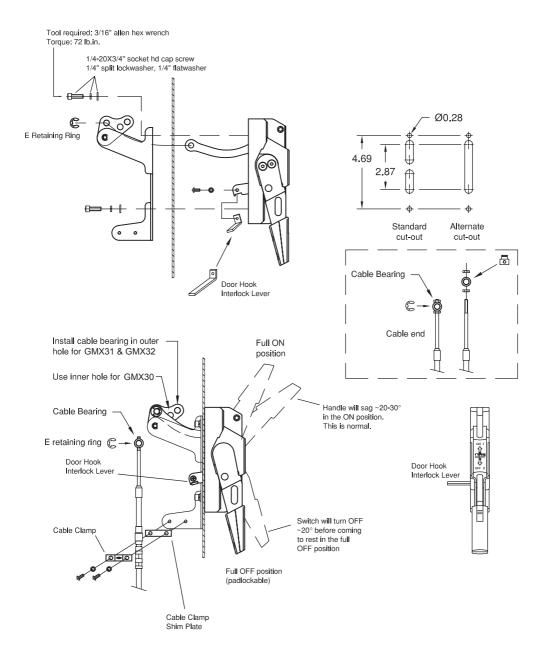

# Flange Handle Door Interlock

The flange handle is equipped with a door interlock feature, preventing the enclosure door from being opened if the handle is not in the full OFF position. Also, the handle includes an interlock defeat mechaism, allowing access to the enclusure with the use of a tool when the handle is in the ON position.

During installation, the proper function of the door interlock feature must be adjusted and verified. This is achieved by aligment of the door hook with the interlock lever and may require adjustment of the position of the hook and/or slight bending of the interlock lever.

## Operation

The **HANDLE INTERLOCK LEVER** rises when the handle is moved away from the full OFF position, engaging the DOOR HOOK and preventing the door from being opened.

The DOOR HOOKS (long and short) are included with the handle, along with a HOOK MOUNTING BRACKET, in the event that the actual enclosure used does not include a door hook. The mounting bracket is designed to be spot welded to the inside surface of the door, but may be drilled and screwed to the door if desired.

A. Interlock bar movies downward when the handle is moved to the full OFF position, disengaging the door hook and allowing the door to be freely opened.

B. If the handle is raised, the interlock bar moves upwards and engages the door hook. The enclosure door is now interlocked to the handle and cannot be opened.

C. The interlock defeat mechanism can be operated using a tool (flat blade screwdriver) to release the door hook and allow the door to be opened, even if the handle is ON.

Hook released Door may be freely opened

Handle not in full OFF position Hook engaged Door Is Interlocked with handle

Top view (looking down from above)

0 0

2 75

Door hook