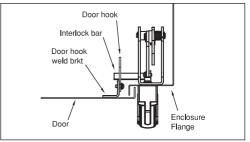

Additional components and hardware provided in separate plastic bag:

- 5. Door Hook Interlock Lever
- 6. "E" Retaining Ring
- 7. (3) #8-32x3/8" Phillips hd screw
- 8. (3) #8 lockwasher
- 9. Door Hook Weld Bracket
- 10. Door Hook, Short
- 11. Door Hook, Long

Items 9, 10 and 11 may not be needed if the enclosure used is already equipped with a door hook or hook mounting bracket.

Item 9 intended to be spot welded to the rear surface of the enclosure door and serve as a mounting base for the door hook.

## Operation

The **HANDLE INTERLOCK LEVER** rises when the handle is moved away from the full OFF position, engaging the DOOR HOOK and preventing the door from being opened.

The DOOR HOOKS (long and short) are included with the handle, along with a HOOK MOUNTING BRACKET, in the event that the actual enclosure used does not include a door hook. The mounting bracket is designed to be spot welded to the inside surface of the door, but may be drilled and screwed to the door if desired.