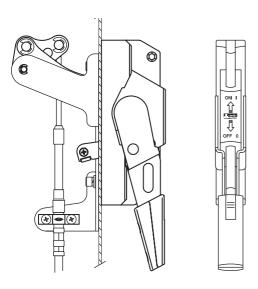

## **Overview of Function**

The disconnect switch is operated ON and OFF by means of an enclosure mounted flange handle. A flexible push-pull cable connects the handle to the switch, transfering the vertical motion of the handle to the rotary motion required to operate the switch.

# Flange Handle Door Interlock

The flange handle is equipped with a door interlock feature, preventing the enclosure door from being opened if the handle is not in the full OFF position. Also, the handle includes an interlock defeat mechaism, allowing access to the enclusure with the use of a tool when the handle is in the ON position.

## Operation

The **HANDLE INTERLOCK LEVER** rises when the handle is moved away from the full OFF position, engaging the DOOR HOOK and preventing the door from being opened.

The DOOR HOOKS (long and short) are included with the handle, along with a HOOK MOUNTING BRACKET, in the event that the actual enclosure used does not include a door hook. The mounting bracket is designed to be spot welded to the inside surface of the door, but may be drilled and screwed to the door if desired.