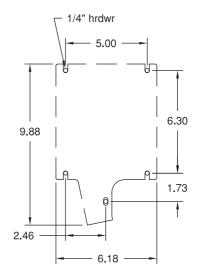

# GMX32 Flange Operated Switch Mechanism Kit for use witch switches GMFJ060C03, GMFJ100C03, GMFJ200C03

1. Install **GMFJ060C03**, **GMFJ100C03** or **GM-FJ200C03** switch **UPSIDE DOWN** on **GMX32 BASE PLATE** (A) using the included hardware.

2. Install the **OPERATING LEVER** (8) into the switch rotary mechanism from underneath the BASE PLATE. Fully insert the operating lever and orient as shown above. Tightening the two set screws at the top of the switch using a small flat blade screwdriver to retain the OPERATING LEVER. Torque: 9 lb.in.

3. Install the free end of the cable into the PIVOT POST (C) and install the cable housing into the open slut on the BASE PLATE, tighten the two lock nuts on the cable housing. Note: the two lock nuts should be centered on the threaded portion of the cable housing to allow for later adjustment.

4. Install the cable hardware as shown above and tighen onto the PIVOT POST. Make certain that both the flange handle and the switch are in the full OFF position.

5. Operate the switch ON and OFF several times. If adjustment is required, loosen the two lock nuts on the cable housing and adjust their positions to alter the cable travel. Use two 11/16" open end wrences to adjust and tighten the lock nuts.