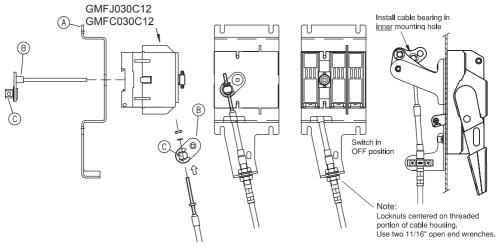

# GMX30 Flange Operated Switch Mechanism Kit for use witch switches GMFJ030C12 & GMFC030C12

1. Install **GMFJ030C12** or **GMFC030C12** switch on **GMX30 BASE PLATE** (A) using the included hardware.

2. Install the **OPERATING LEVER** (8) into the switch rotary mechanism from underneath the BASE PLATE. Fully insert the operating lever and orient as shown above. Tightening the two set screws at the top of the switch using a small flat blade screwdriver to retain the OPERATING LEVER. Torque: 9 lb.in.

3. Install the free end of the cable into the PIVOT POST (C) and install the cable housing into the open slut on the BASE PLATE, tighten the two lock nuts on the cable housing. Note: the two lock nuts should be centered on the threaded portion of the cable housing to allow for later adjustment. 4. Install the cable hardware as shown above and tighen onto the PIVOT POST. Make certain that both the flange handle and the switch are in the full OFF position.

5. Operate the switch ON and OFF several times. If adjustment is required, loosen the two lock nuts on the cable housing and adjust their positions to alter the cable travel. Use two 11/16" open end wrences to adjust and tighten the lock nuts.