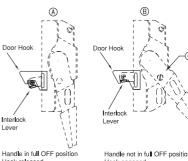

# Flange Handle Door Interlock

The flange handle is equipped with a door interlock feature, preventing the enclosure door from being opened if the handle is not in the full OFF position. Also, the handle includes an interlock defeat mechaism, allowing access to the enclusure with the use of a tool when the handle is in the ON position.

## Operation

The **HANDLE INTERLOCK LEVER** rises when the handle is moved away from the full OFF position, engaging the DOOR HOOK and preventing the door from being opened.

The DOOR HOOKS (long and short) are included with the handle, along with a HOOK MOUNTING BRACKET, in the event that the actual enclosure used does not include a door hook. The mounting bracket is designed to be spot welded to the inside surface of the door, but may be drilled and screwed to the door if desired.

A. Interlock bar movies downward when the handle is moved to the full OFF position, disengaging the door hook and allowing the door to be freely opened.

B. If the handle is raised, the interlock bar moves upwards and engages the door hook. The enclosure door is now interlocked to the handle and cannot be opened.

C. The interlock defeat mechanism can be operated using a tool (flat blade screwdriver) to release the door hook and allow the door to be opened, even if the handle is ON.

Hook released Door may be freely opened

Handle not in full OFF position Hook engaged Door Is Interlocked with handle

Top view (looking down from above)

0 0

2 75

Door hook