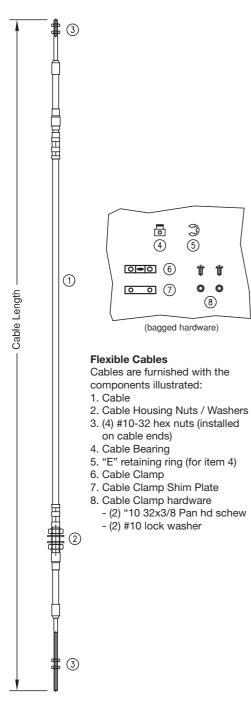

### 3. Flexible Cable (length)

- GMXCL36
- GMXCI 48
- GMXCI 60
- GMXCI 72

## **Flexible Cable**