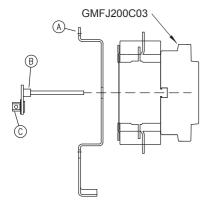

# GMX32 Flange Operated Switch Mechanism Kit for use witch switches GMFJ060C03, GMFJ100C03, GMFJ200C03

1. Install **GMFJ060C03**, **GMFJ100C03** or **GM-FJ200C03** switch **UPSIDE DOWN** on **GMX32 BASE PLATE** (A) using the included hardware.

2. Install the **OPERATING LEVER** (8) into the switch rotary mechanism from underneath the BASE PLATE. Fully insert the operating lever and orient as shown above. Tightening the two set screws at the top of the switch using a small flat blade screwdriver to retain the OPERATING LEVER. Torque: 9 lb.in.