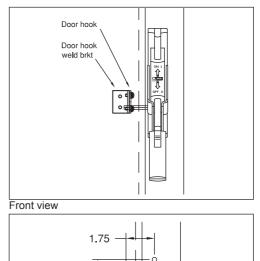

Additional components and hardware provided in separate plastic bag:

- 5. Door Hook Interlock Lever
- 6. "E" Retaining Ring
- 7. (3) #8-32x3/8" Phillips hd screw
- 8. (3) #8 lockwasher
- 9. Door Hook Weld Bracket
- 10. Door Hook, Short
- 11. Door Hook, Long

Items 9, 10 and 11 may not be needed if the enclosure used is already equipped with a door hook or hook mounting bracket.

Item 9 intended to be spot welded to the rear surface of the enclosure door and serve as a mounting base for the door hook.

## Operation

The **HANDLE INTERLOCK LEVER** rises when the handle is moved away from the full OFF position, engaging the DOOR HOOK and preventing the door from being opened.

The DOOR HOOKS (long and short) are included with the handle, along with a HOOK MOUNTING BRACKET, in the event that the actual enclosure used does not include a door hook. The mounting bracket is designed to be spot welded to the inside surface of the door, but may be drilled and screwed to the door if desired.