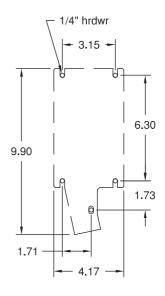

# GMX30 Flange Operated Switch Mechanism Kit for use witch switches GMFJ030C12 & GMFC030C12

1. Install **GMFJ030C12** or **GMFC030C12** switch on **GMX30 BASE PLATE** (A) using the included hardware.

2. Install the **OPERATING LEVER** (8) into the switch rotary mechanism from underneath the BASE PLATE. Fully insert the operating lever and orient as shown above. Tightening the two set screws at the top of the switch using a small flat blade screwdriver to retain the OPERATING LEVER. Torque: 9 lb.in.

3. Install the free end of the cable into the PIVOT POST (C) and install the cable housing into the open slut on the BASE PLATE, tighten the two lock nuts on the cable housing. Note: the two lock nuts should be centered on the threaded portion of the cable housing to allow for later adjustment. 4. Install the cable hardware as shown above and tighen onto the PIVOT POST. Make certain that both the flange handle and the switch are in the full OFF position.

5. Operate the switch ON and OFF several times. If adjustment is required, loosen the two lock nuts on the cable housing and adjust their positions to alter the cable travel. Use two 11/16" open end wrences to adjust and tighten the lock nuts.