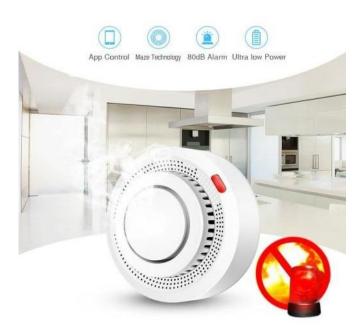

#### **MONITORING** »

- ... From Anywhere via Smart Device.
- .. Download TUYA Smart Application.

### **FUNCTION** »»

.. Power ON status

:. APP Control

:. Alarming