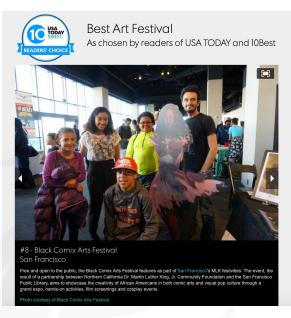

© 2022. NorcalMLK Foundation. All rights reserved.

The Black & Brown Comix Arts *Festival* (BCAF) celebrates the creativity of artists of color in the comic arts and popular visual culture and is dedicated to the notion that all audiences deserve to be subject in the culture in which we participate. BCAF events include expos, youth activities, film screenings, panels and conversations, cosplay events and much more. Recognized as one of the nation's favorite events, USA **Today** readers and editors selected BCAF as one of the Ten Best arts events in the U.S.