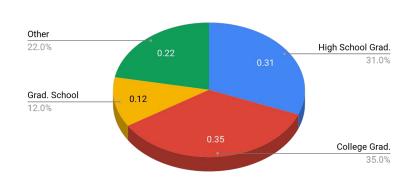

### **Diverse Demographic**

BCAF enjoys its great diversity. This creates valuable opportunities to engage new audiences. Its San Francisco event provides a brief view.

### Race/Ethnicity

INCOME/Median Household Income - San Francisco City & County 2021 ACS (Census): \$121,826

### **EDUCATION**