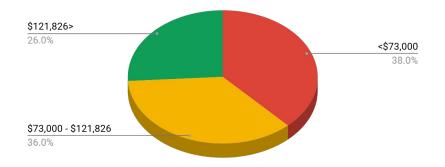

### **Diverse Demographic**

BCAF enjoys its great diversity. This creates valuable opportunities to engage new audiences. Its San Francisco event provides a brief view.

### Race/Ethnicity

INCOME/Median Household Income - San Francisco City & County 2021 ACS (Census): \$121,826