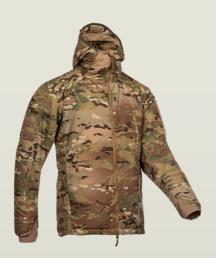

## High loft jacket - 500 - Unisex

## MATERIAL SPECS: 74 g/m2 100 % Polyester Ripstop with Durable Water Resistant Finish, Insulation: 100 g/m2

High Loft Jacket is an extremely cold weather layer, worn when protection against the most difficult environments is needed. Advanced materials and design reduce weight and volume and increase durability. We have optimized the functionality to give you maximum performance. It has a modern, comfortable shape. Can be used at low temperatures. Wearing tests emphasize the comfort, ease of wearing and versatility of wearing. The jacket has elasticated collar at body side, ensuring to keep warmth even during cold weather. To ensure a good fit at the sleeves end, the product has knitted cuffs