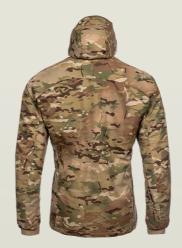

## High loft jacket - 500 - Unisex

## MATERIAL SPECS: 74 g/m2 100 % Polyester Ripstop with Durable Water Resistant Finish, Insulation: 100 g/m2

High Loft Jacket is an extremely cold weather layer, worn when protection against the most difficult environments is needed. Advanced materials and design reduce weight and volume and increase durability. We have optimized the functionality to give you maximum performance. It has a modern, comfortable shape. Can be used at low temperatures. Wearing tests emphasize the comfort, ease of wearing and versatility of wearing. The jacket has elasticated collar at body side, ensuring to keep warmth even during cold weather. To ensure a good fit at the sleeves end, the product has knitted cuffs