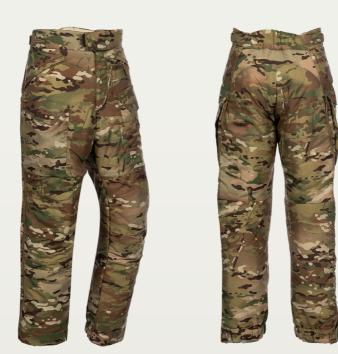

## High loft pant - 501 - Unisex

## MATERIAL SPECS: Shell: 74 g/m2 100 % Polyester Ripstop with Durable Water Resistant Finish, Insulation: 100 g/m2

High Loft Pant is an extremely cold weather layer, worn when protection against the most difficult environments is needed. Advanced materials and design reduce weight and volume and increase durability. We have optimized the functionality to give you maximum performance. It has a modern, comfortable shape. Can be used at low temperatures. Wearing tests emphasize the comfort, ease of wearing and versatility of wearing. It can be compressed into the supplied compression bag and then easily stored in your backpack.