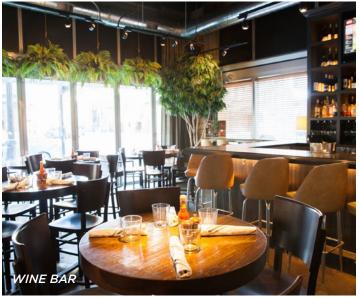

### **RIVER NORTH** 519 N. Clark St • Chicago, IL

| <b>CAPACITIES</b> S     | EATED | RECEPTION | FEATURES                               |
|-------------------------|-------|-----------|----------------------------------------|
| DINING ROOM A           | 32    | 40        | DINING ROOM                            |
| DINING ROOM B           | 50    | 60        | Large Sliding Win<br>Curtain Separatio |
| WINE BAR                | 20    | 30        | DINING ROOI                            |
| DINING ROOM B & WINE BA | R 75  | 100       | Large Farmhouse                        |
| FULL RESTAURANT BUYOUT  | Г 200 | 220       | Opens To Kitchen                       |
|                         |       |           | WINE BAD                               |

#### WINE BAR

Half Wall & Screens Separation • TV Large Sliding Windows • Private Bar