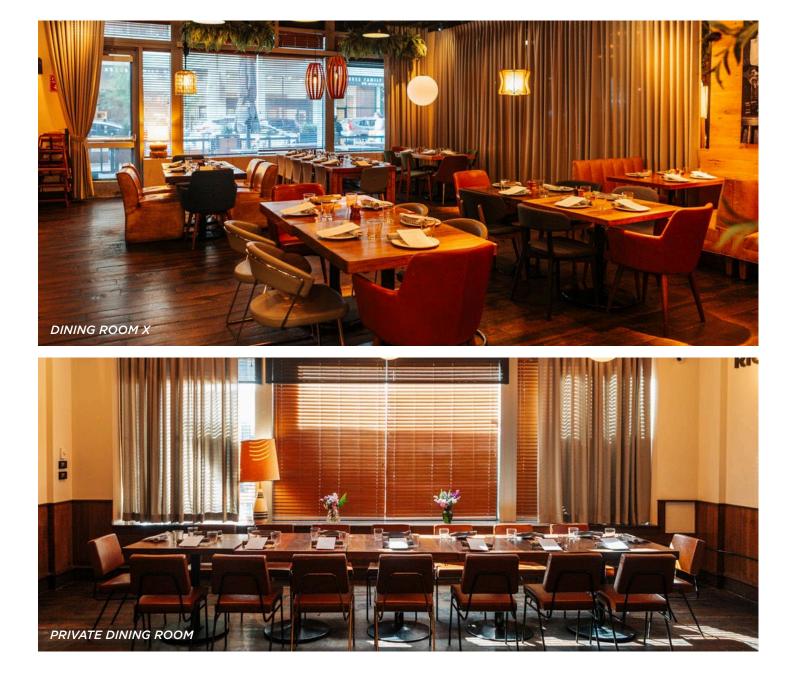

### STREETERVILLE 671 N. St. Clair Street • Chicago, IL

| CAPACITIES           | SEATED | RECEPTION |  |
|----------------------|--------|-----------|--|
| DINING ROOM X        | 64     | 70        |  |
| PRIVATE DINING ROOM  | 24     | 25        |  |
| FULL RESTAURANT BUYO | UT 200 | 250       |  |

### FEATURES

DINING ROOM X

Curtain Separation • Farmhouse Table Semi-Private or Open Option

#### PRIVIATE DINING ROOM

Smart TV • Fully Private