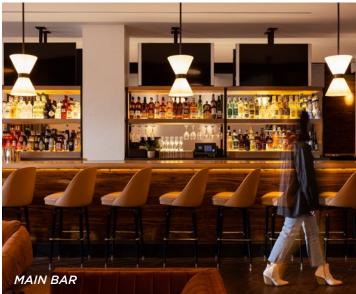

### LOOP 155 N. Wacker Dr. • Chicago, IL

| CAPACITIES           | SEATED | RECEPTION | FEATURES                                            |
|----------------------|--------|-----------|-----------------------------------------------------|
| PRIVATE DINING ROOM  | 32     | 40        | PRIVIATE DINING ROOM                                |
| MAIN BAR             | _      | 100       | Smart TV • Fully Private<br>Low Tables or High Tops |
| NORTHSIDE MAIN BAR   | _      | 40        | MAIN BAR                                            |
| FULL RESTAURANT BUYO | UT 130 | 200       | High Tops • TV's • Lounge Seating                   |