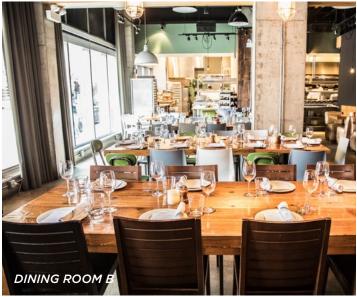

### **RIVER NORTH** 519 N. Clark St • Chicago, IL

| <b>CAPACITIES</b> S     | EATED | RECEPTION | FEATURES                               |
|-------------------------|-------|-----------|----------------------------------------|
| DINING ROOM A           | 32    | 40        | DINING ROOM                            |
| DINING ROOM B           | 50    | 60        | Large Sliding Win<br>Curtain Separatio |
| WINE BAR                | 20    | 30        | DINING ROOI                            |
| DINING ROOM B & WINE BA | R 75  | 100       | Large Farmhouse                        |
| FULL RESTAURANT BUYOUT  | Г 200 | 220       | Opens To Kitchen                       |
|                         |       |           | WINE BAD                               |

## S

ΑM indows • Fireplace on МВ e Table • Semi-Private n