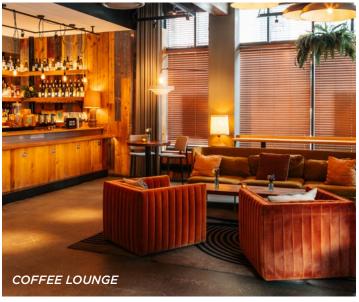

### FULTON MARKET 834 W. Fulton Market • Chicago, IL

| <b>CAPACITIES</b>     | SEATED | RECEPTION |
|-----------------------|--------|-----------|
| DINING ROOM B         | 32     | 35        |
| MAIN BAR              | —      | 25        |
| COFFEE LOUNGE         | —      | 30        |
| FULL RESTAURANT BUYOU | T 150  | 200       |

#### COFFEE LOUNGE

High Top Tables • Operable Windows Lounge Seating • Private Bar