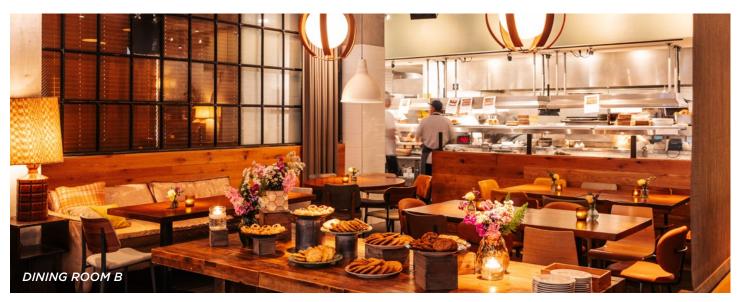

### FULTON MARKET 834 W. Fulton Market • Chicago, IL

| <b>CAPACITIES</b>     | SEATED | RECEPTION |
|-----------------------|--------|-----------|
| DINING ROOM B         | 32     | 35        |
| MAIN BAR              | —      | 25        |
| COFFEE LOUNGE         | —      | 30        |
| FULL RESTAURANT BUYOU | T 150  | 200       |

### FEATURES

DINING ROOM B Large Farmhouse Table Curtain Separation • Opens to Kitchen MAIN BAR Full Bar High • Tops Tables Half Wall Separation