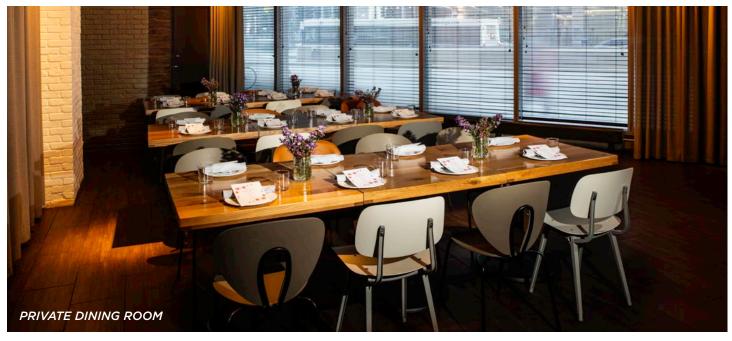

### LOOP 155 N. Wacker Dr. • Chicago, IL

| CAPACITIES           | SEATED | RECEPTION | FEATURES                                            |
|----------------------|--------|-----------|-----------------------------------------------------|
| PRIVATE DINING ROOM  | 32     | 40        | PRIVIATE DINING ROOM                                |
| MAIN BAR             | _      | 100       | Smart TV • Fully Private<br>Low Tables or High Tops |
| NORTHSIDE MAIN BAR   | _      | 40        | MAIN BAR                                            |
| FULL RESTAURANT BUYO | UT 130 | 200       | High Tops • TV's • Lounge Seating                   |

#### PRIVIATE DINING ROOM

Smart TV • Fully Private