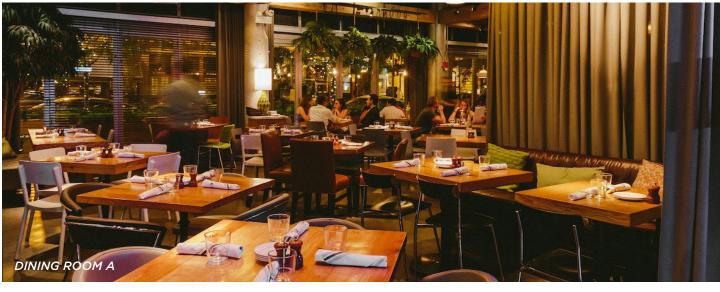

### **RIVER NORTH** 519 N. Clark St • Chicago, IL

| <b>CAPACITIES</b> S     | EATED | RECEPTION | FEATURES                               |
|-------------------------|-------|-----------|----------------------------------------|
| DINING ROOM A           | 32    | 40        | DINING ROOM                            |
| DINING ROOM B           | 50    | 60        | Large Sliding Win<br>Curtain Separatio |
| WINE BAR                | 20    | 30        | DINING ROOI                            |
| DINING ROOM B & WINE BA | R 75  | 100       | Large Farmhouse                        |
| FULL RESTAURANT BUYOUT  | Г 200 | 220       | Opens To Kitchen                       |
|                         |       |           | WINE BAD                               |

## S

ΑM indows • Fireplace on МВ e Table • Semi-Private n