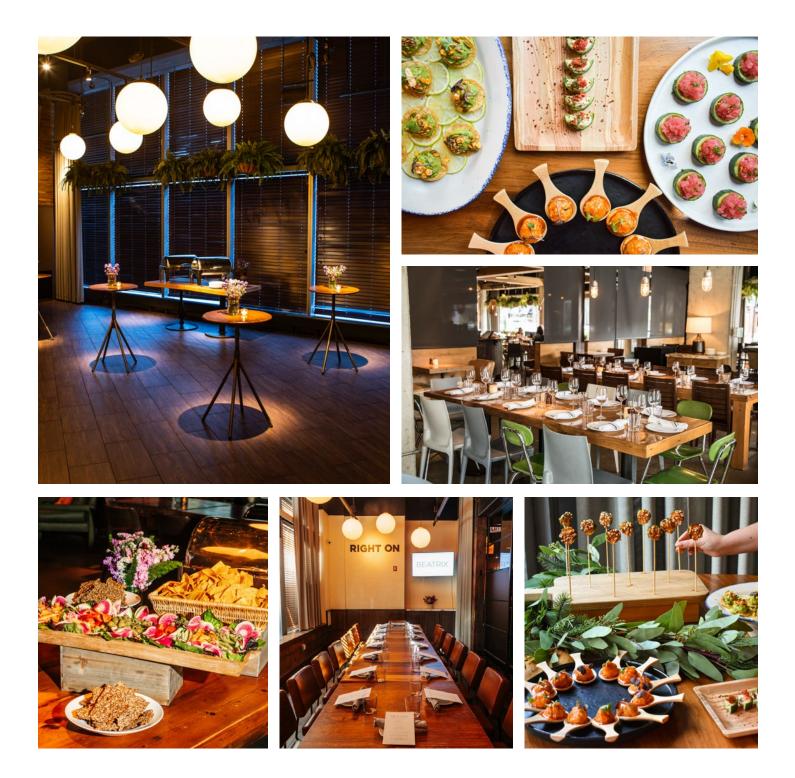

## WHO WE ARE

Beatrix is a neighborhood coffeehouse, restaurant, and meeting place in Chicago's River North, Streeterville, Fulton Market, Loop, and Oak Brook neighborhoods. Our semi-private and private dining spaces are perfect for your next family-style brunch, business lunch, reception or dinner party.

The menu features healthy meets delicious options, and is known for its iconic coffee and bakery counter, including signature cookies and in-house pastry favorites. The chef team takes pride in serving a menu that caters to all food preferences, including gluten-free, dairy free, vegetarian and vegan options.

The cocktail program features a menu inspired by the healthy meets delicious concept, rooted from classic cocktails showcasing seasonal fruits, fresh-squeezed juice, and made-in-house ingredients. The wine collection is built upon both domestic obscurities as well as international selections. our coffee bar showcases our house blends from Beatrix Coffee Roasters, featuring Light, Dark, Espresso and Decaf roasts.