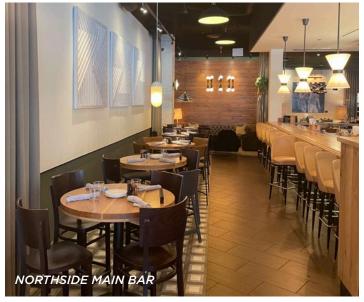

### LOOP 155 N. Wacker Dr. • Chicago, IL

| CAPACITIES           | SEATED | RECEPTION | FEATURES                                            |
|----------------------|--------|-----------|-----------------------------------------------------|
| PRIVATE DINING ROOM  | 32     | 40        | PRIVIATE DINING ROOM                                |
| MAIN BAR             | _      | 100       | Smart TV • Fully Private<br>Low Tables or High Tops |
| NORTHSIDE MAIN BAR   | _      | 40        | MAIN BAR                                            |
| FULL RESTAURANT BUYO | UT 130 | 200       | High Tops • TV's • Lounge Seating                   |