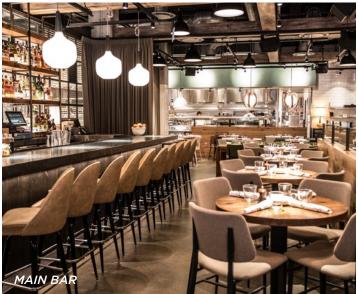

### FULTON MARKET 834 W. Fulton Market • Chicago, IL

| <b>CAPACITIES</b>     | SEATED | RECEPTION |
|-----------------------|--------|-----------|
| DINING ROOM B         | 32     | 35        |
| MAIN BAR              | —      | 25        |
| COFFEE LOUNGE         | —      | 30        |
| FULL RESTAURANT BUYOU | T 150  | 200       |

### FEATURES

DINING ROOM B Large Farmhouse Table Curtain Separation • Opens to Kitchen MAIN BAR Full Bar High • Tops Tables Half Wall Separation